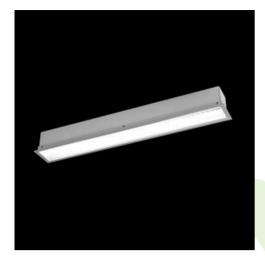

**Product:** X-LINE G/K LED 5500 MICRO-PRM E 24 830 LINE-S / L-1500

Index: 19.4141.3211.24

### **Description**

The group of X-line luminaries is made of aluminum profile with opal diffuser or micro-prismatic diffuser. The luminaries may be joined with special connectors providing great freedom in arranging elements of the system and its functionality.

### **Product information**

| Category | Recessed luminaires                                    |
|----------|--------------------------------------------------------|
| Family   | X-LINE G/K LED LINE                                    |
| Name     | X-LINE G/K LED 5500 MICRO-PRM E 24 830 LINE-S / L-1500 |
| Index    | 19.4141.3211.24                                        |

### Mechanical data

| Assembly           | mounted in plasterboard ceilings          |
|--------------------|-------------------------------------------|
| Material           | aluminum                                  |
| Color              | anodised aluminum                         |
| Diffuser           | Micro-PRM (micro-prismatic diffuser PMMA) |
| Impact resistant   | IK04                                      |
| Dimensions [mm]    | 1402 x 80 x 136                           |
| Mounting hole [mm] | 1402 x 70                                 |