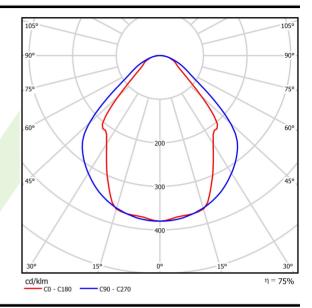

## Light and electrical data

| Light source                              | LED                                    |
|-------------------------------------------|----------------------------------------|
| Luminous flux LED [lm]                    | 5526                                   |
| LED power [W]                             | 29                                     |
| Luminaire luminous flux [lm]              | 4162                                   |
| Power of luminaire [W]                    | 30,5                                   |
| Luminaire's light efficiency [lm/W]       | 136,5                                  |
| Color of the light [K]                    | 3000                                   |
| CRI                                       | >80                                    |
| SDCM (LED sources)                        | 3                                      |
| Beam angle [°]                            | (C0-C180) / (C90-C270) - 82,8° / 97,2° |
| Photobiological risk class (IEC/EN 62471) | RG0                                    |
| Protection against electric shock         | I                                      |
| Protection degree                         | IP20/44                                |
| Voltage                                   | 220240 V, 5060 Hz                      |
| Lifetime of LED sources [h]               | 100000 (1) / 147000 (2)                |
| L./D.                                     |                                        |
| Lx/By                                     | L80/B10 (1) / L70/B50 (2)              |
| Operating temperature range [°C]          | L80/B10 (1) / L70/B50 (2)<br>5 ÷ 30    |
|                                           |                                        |
| Operating temperature range [°C]          | 5 ÷ 30                                 |

# A graph of light