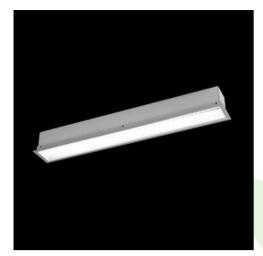

### **Description**

The group of X-line luminaries is made of aluminum profile with opal diffuser or micro-prismatic diffuser. The luminaries may be joined with special connectors providing great freedom in arranging elements of the system and its functionality.

### **Product information**

| Category | Recessed luminaires                              |
|----------|--------------------------------------------------|
| Family   | X-LINE G/K LED LINE                              |
| Name     | X-LINE G/K LED 5500 PLX E 24 840 LINE-S / L-1402 |
| Index    | 19.4141.3121.24                                  |

### Mechanical data

| Assembly           | mounted in plasterboard ceilings |
|--------------------|----------------------------------|
| Material           | aluminum                         |
| Color              | anodised aluminum                |
| Diffuser           | PLX (PMMA opal)                  |
| Impact resistant   | IK04                             |
| Weight [kg]        | 3,29                             |
| Dimensions [mm]    | 1402 x 80 x 136                  |
| Mounting hole [mm] | 1402 x 70                        |