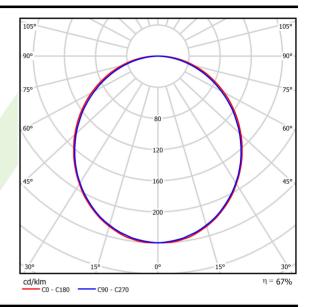

## Light and electrical data

| Light source                              | LED                                       |
|-------------------------------------------|-------------------------------------------|
| Luminous flux LED [lm]                    | 5727                                      |
| LED power [W]                             | 29                                        |
| Luminaire luminous flux [lm]              | 3818                                      |
| Power of luminaire [W]                    | 30,5                                      |
| Luminaire's light efficiency [lm/W]       | 125,2                                     |
| Color of the light [K]                    | 4000                                      |
| CRI                                       | >80                                       |
| SDCM (LED sources)                        | 3                                         |
| Beam angle [°]                            | (C0-C180) / (C90-C270) - 109° /<br>107,2° |
| Photobiological risk class (IEC/EN 62471) | RG0                                       |
| Protection against electric shock         | I                                         |
| Protection degree                         | IP20/44                                   |
| Voltage                                   | 220240 V, 5060 Hz                         |
| Lifetime of LED sources [h]               | 100000 (1) / 147000 (2)                   |
| Lx/By                                     | L80/B10 (1) / L70/B50 (2)                 |
| Operating temperature range [°C]          | 5 ÷ 30                                    |
| Driver                                    | standard on/off (E)                       |
|                                           |                                           |
| Power factor cos φ                        | >0,95                                     |

# A graph of light