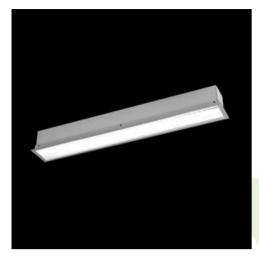

# **Description**

The group of X-line luminaries is made of aluminum profile with opal diffuser or micro-prismatic diffuser. The luminaries may be joined with special connectors providing great freedom in arranging elements of the system and its functionality.

### **Product information**

| Category | Recessed luminaires                                      |
|----------|----------------------------------------------------------|
| Family   | X-LINE G/K LED LINE                                      |
| Name     | X-LINE G/K LED 4400 MICRO-PRM E 24 840 LINE-S / L-1122MM |
| Index    | 19.4141.2221.24                                          |

# Mechanical data

| Assembly           | mounted in plasterboard ceilings          |
|--------------------|-------------------------------------------|
| Material           | aluminum                                  |
| Color              | anodised aluminum                         |
| Diffuser           | Micro-PRM (micro-prismatic diffuser PMMA) |
| Impact resistant   | IK04                                      |
| Weight [kg]        | 3,2                                       |
| Dimensions [mm]    | 1122 x 80 x 136                           |
| Mounting hole [mm] | 1122 x 70                                 |