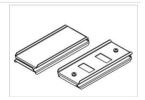

### **Description**

The group of X-line luminaries is made of aluminum profile with opal diffuser or micro-prismatic diffuser. The luminaries may be joined with special connectors providing great freedom in arranging elements of the system and its functionality.

### Mechanical data

| Assembly           | mounted in plasterboard ceilings          |
|--------------------|-------------------------------------------|
| Material           | aluminum                                  |
| Color              | anodised aluminum                         |
| Diffuser           | Micro-PRM (micro-prismatic diffuser PMMA) |
| Impact resistant   | IK04                                      |
| Weight [kg]        | 3,2                                       |
| Dimensions [mm]    | 1122 x 80 x 136                           |
| Mounting hole [mm] | 1122 x 70                                 |