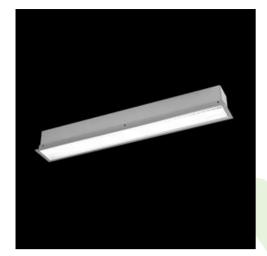

### **Description**

The group of X-line luminaries is made of aluminum profile with opal diffuser or micro-prismatic diffuser. The luminaries may be joined with special connectors providing great freedom in arranging elements of the system and its functionality.

### **Product information**

| Category | Recessed luminaires                                      |
|----------|----------------------------------------------------------|
| Family   | X-LINE G/K LED LINE                                      |
| Name     | X-LINE G/K LED 4400 MICRO-PRM E 24 830 LINE-S / L-1122MM |
| Index    | 19.4141.2211.24                                          |

### Mechanical data

| Assembly           | mounted in plasterboard ceilings          |
|--------------------|-------------------------------------------|
| Material           | aluminum                                  |
| Color              | anodised aluminum                         |
| Diffuser           | Micro-PRM (micro-prismatic diffuser PMMA) |
| Impact resistant   | IK04                                      |
| Weight [kg]        | 3,2                                       |
| Dimensions [mm]    | 1122 x 80 x 136                           |
| Mounting hole [mm] | 1122 x 70                                 |