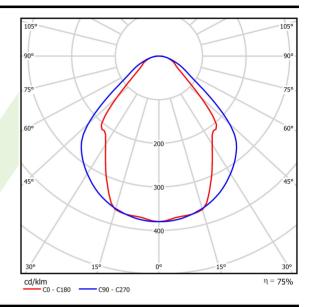

## Light and electrical data

| Light source                              | LED                                    |
|-------------------------------------------|----------------------------------------|
| Luminous flux LED [lm]                    | 4406                                   |
| LED power [W]                             | 23,4                                   |
| Luminaire luminous flux [lm]              | 3319                                   |
|                                           |                                        |
| Power of luminaire [W]                    | 24,7                                   |
| Luminaire's light efficiency [lm/W]       | 134,4                                  |
| Color of the light [K]                    | 3000                                   |
| CRI                                       | >80                                    |
| SDCM (LED sources)                        | 3                                      |
| Beam angle [°]                            | (C0-C180) / (C90-C270) - 82,8° / 97,2° |
| Photobiological risk class (IEC/EN 62471) | RG0                                    |
| Protection against electric shock         | I                                      |
| Protection degree                         | IP20/44                                |
| Voltage                                   | 220240 V, 5060 Hz                      |
| Lifetime of LED sources [h]               | 100000 (1) / 147000 (2)                |
| Lx/By                                     | L80/B10 (1) / L70/B50 (2)              |
| Operating temperature range [°C]          | 5 ÷ 30                                 |
| Driver                                    | standard on/off (E)                    |
|                                           |                                        |
| Power factor cos φ                        | >0,95                                  |

# A graph of light