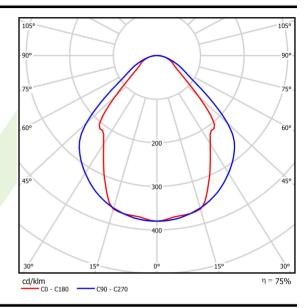

## Light and electrical data

| Light source                              | LED                                     |
|-------------------------------------------|-----------------------------------------|
| Luminous flux LED [lm]                    | 2283                                    |
| LED power [W]                             | 11,7                                    |
| Luminaire luminous flux [lm]              | 1720                                    |
| Power of luminaire [W]                    | 12,6                                    |
| Luminaire's light efficiency [lm/W]       | 136,5                                   |
| Color of the light [K]                    | 4000                                    |
| CRI                                       | >80                                     |
| SDCM (LED sources)                        | 3                                       |
| Beam angle [°]                            | (C0-C180) / (C90-C270) - 82,8° / 97,2°  |
| Photobiological risk class (IEC/EN 62471) | RG0                                     |
| Protection against electric shock         | I                                       |
| Protection degree                         | IP20/44                                 |
| Voltage                                   | 220240 V, 5060 Hz                       |
| Lifetime of LED sources [h]               | 100000 (1) / 147000 (2)                 |
| Lx/By                                     | L80/B10 (1) / L70/B50 (2)               |
| Operating temperature range [°C]          | 5 ÷ 30                                  |
| Driver                                    | standard on/off (E)                     |
| Power factor cos φ                        | >0,9                                    |
| Circuit load capacity                     | 46 (B10), 74 (B16), 72 (C10), 115 (C16) |

# A graph of light