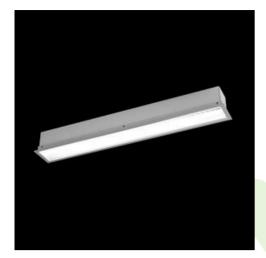

**Product:** X-LINE G/K LED 2200 MICRO-PRM E 24 840 LINE-S / L-562

Index: 19.4141.1221.24

### **Description**

The group of X-line luminaries is made of aluminum profile with opal diffuser or micro-prismatic diffuser. The luminaries may be joined with special connectors providing great freedom in arranging elements of the system and its functionality.

### **Product information**

| Category | Recessed luminaires                                   |
|----------|-------------------------------------------------------|
| Family   | X-LINE G/K LED LINE                                   |
| Name     | X-LINE G/K LED 2200 MICRO-PRM E 24 840 LINE-S / L-562 |
| Index    | 19.4141.1221.24                                       |

### Mechanical data

| Assembly           | mounted in plasterboard ceilings          |
|--------------------|-------------------------------------------|
| Material           | aluminum                                  |
| Color              | anodised aluminum                         |
| Diffuser           | Micro-PRM (micro-prismatic diffuser PMMA) |
| Impact resistant   | IK04                                      |
| Dimensions [mm]    | 562 x 80 x 136                            |
| Mounting hole [mm] | 562 x 70                                  |