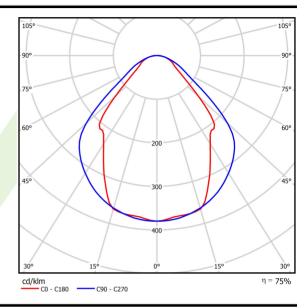

## Light and electrical data

| Light source                              | LED                                        |
|-------------------------------------------|--------------------------------------------|
| Luminous flux LED [lm]                    | 2203                                       |
| LED power [W]                             | 11,7                                       |
| Luminaire luminous flux [lm]              | 1659                                       |
| Power of luminaire [W]                    | 12,6                                       |
| Luminaire's light efficiency [lm/W]       | 131,7                                      |
| Color of the light [K]                    | 3000                                       |
| CRI                                       | >80                                        |
| SDCM (LED sources)                        | 3                                          |
| Beam angle [°]                            | (C0-C180) / (C90-C270) - 82,8° / 97,2°     |
| Photobiological risk class (IEC/EN 62471) | RG0                                        |
| Protection against electric shock         | I                                          |
| Protection degree                         | IP20/44                                    |
| Voltage                                   | 220240 V, 5060 Hz                          |
| Lifetime of LED sources [h]               | 100000 (1) / 147000 (2)                    |
| Lx/By                                     | L80/B10 (1) / L70/B50 (2)                  |
| Operating temperature range [°C]          | 5 ÷ 30                                     |
| Driver                                    | standard on/off (E)                        |
| Power factor cos φ                        | >0,9                                       |
| Circuit load capacity                     | 46 (B10), 74 (B16), 72 (C10), 115<br>(C16) |