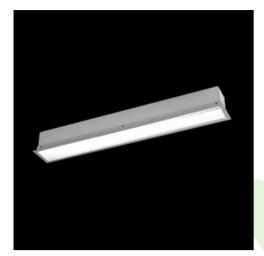

## **Description**

The group of X-line luminaries is made of aluminum profile with opal diffuser or micro-prismatic diffuser. The luminaries may be joined with special connectors providing great freedom in arranging elements of the system and its functionality.

## Mechanical data

| Assembly           | mounted in plasterboard ceilings          |
|--------------------|-------------------------------------------|
| Material           | aluminum                                  |
| Color              | anodised aluminum                         |
| Diffuser           | Micro-PRM (micro-prismatic diffuser PMMA) |
| Impact resistant   | IK04                                      |
| Dimensions [mm]    | 562 x 80 x 136                            |
| Mounting hole [mm] | 562 x 70                                  |