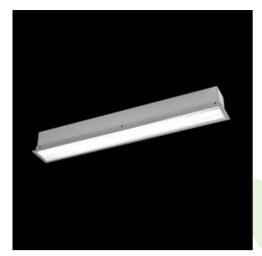

**Product: X-LINE G/K LED 2200 PLX E 24 830 LINE-S / L-562MM** 

Index: 19.4141.1111.24

### **Description**

The group of X-line luminaries is made of aluminum profile with opal diffuser or micro-prismatic diffuser. The luminaries may be joined with special connectors providing great freedom in arranging elements of the system and its functionality.

### Mechanical data

| Assembly           | mounted in plasterboard ceilings |
|--------------------|----------------------------------|
| Material           | aluminum                         |
| Color              | anodised aluminum                |
| Diffuser           | PLX (PMMA opal)                  |
| Impact resistant   | IK04                             |
| Dimensions [mm]    | 562 x 80 x 136                   |
| Mounting hole [mm] | 562 x 70                         |