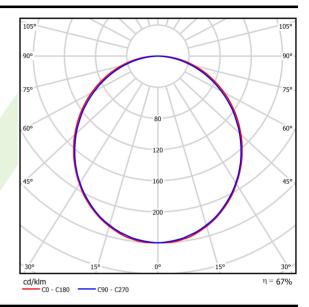

## Light and electrical data

| Light source                              | LED                                       |
|-------------------------------------------|-------------------------------------------|
| Luminous flux LED [lm]                    | 8811                                      |
| LED power [W]                             | 46,8                                      |
| Luminaire luminous flux [lm]              | 5873                                      |
| Power of luminaire [W]                    | 49,1                                      |
| Luminaire's light efficiency [lm/W]       | 119,6                                     |
| Color of the light [K]                    | 3000                                      |
| CRI                                       | >80                                       |
| SDCM (LED sources)                        | 3                                         |
| Beam angle [°]                            | (C0-C180) / (C90-C270) - 109° /<br>107,2° |
| Photobiological risk class (IEC/EN 62471) | RG0                                       |
| Protection against electric shock         | I                                         |
| Protection degree                         | IP20/44                                   |
| Voltage                                   | 220240 V, 5060 Hz                         |
| Lifetime of LED sources [h]               | 100000 (1) / 147000 (2)                   |
| Lx/By                                     | L80/B10 (1) / L70/B50 (2)                 |
| Operating temperature range [°C]          | 5 ÷ 30                                    |
| Driver                                    | standard on/off (E)                       |
| Dower factor and a                        |                                           |
| Power factor cos φ                        | >0,95                                     |

# A graph of light