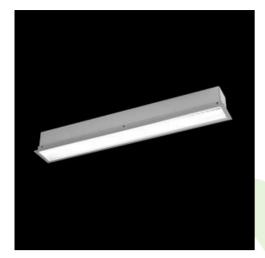

**Product:** X-LINE G/K LED 8800 PLX E 24 830 LINE-EP / L-2252MM

Index: 19.4140.5111.24

### **Description**

The group of X-line luminaries is made of aluminum profile with opal diffuser or micro-prismatic diffuser. The luminaries may be joined with special connectors providing great freedom in arranging elements of the system and its functionality.

### Mechanical data

| Assembly           | mounted in plasterboard ceilings |
|--------------------|----------------------------------|
| Material           | aluminum                         |
| Color              | anodised aluminum                |
| Diffuser           | PLX (PMMA opal)                  |
| Impact resistant   | IK04                             |
| Weight [kg]        | 5,43                             |
| Dimensions [mm]    | 2252 x 80 x 136                  |
| Mounting hole [mm] | 2247 x 70                        |