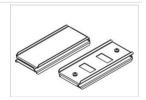

|                                           |
| Power factor cos φ                        | >0,95                                     |



### Mechanical data





| Assembly           | mounted in plasterboard ceilings |
|--------------------|----------------------------------|
| Material           | aluminum                         |
| Color              | anodised aluminum                |
| Diffuser           | PLX (PMMA opal)                  |
| Impact resistant   | IK04                             |
| Weight [kg]        | 5,43                             |
| Dimensions [mm]    | 2252 x 80 x 136                  |
| Mounting hole [mm] | 2247 x 70                        |

# A graph of light



#### **Accessories**

Index 0E1XLL-SLED

Name X-LINE Clamp for line luminaires