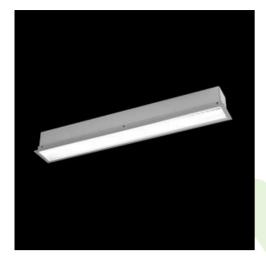

**Product:** X-LINE G/K LED 6600 MICRO-PRM E 24 840 LINE-EP / L-1692

Index: 19.4140.4221.24

### **Description**

The group of X-line luminaries is made of aluminum profile with opal diffuser or micro-prismatic diffuser. The luminaries may be joined with special connectors providing great freedom in arranging elements of the system and its functionality.

#### **Product information**

| Category | Recessed luminaires                                     |
|----------|---------------------------------------------------------|
| Family   | X-LINE G/K LED LINE                                     |
| Name     | X-LINE G/K LED 6600 MICRO-PRM E 24 840 LINE-EP / L-1692 |
| Index    | 19.4140.4221.24                                         |

### Mechanical data

| Assembly           | mounted in plasterboard ceilings          |
|--------------------|-------------------------------------------|
| Material           | aluminum                                  |
| Color              | anodised aluminum                         |
| Diffuser           | Micro-PRM (micro-prismatic diffuser PMMA) |
| Impact resistant   | IK04                                      |
| Dimensions [mm]    | 1692 x 80 x 136                           |
| Mounting hole [mm] | 1687 x 70                                 |