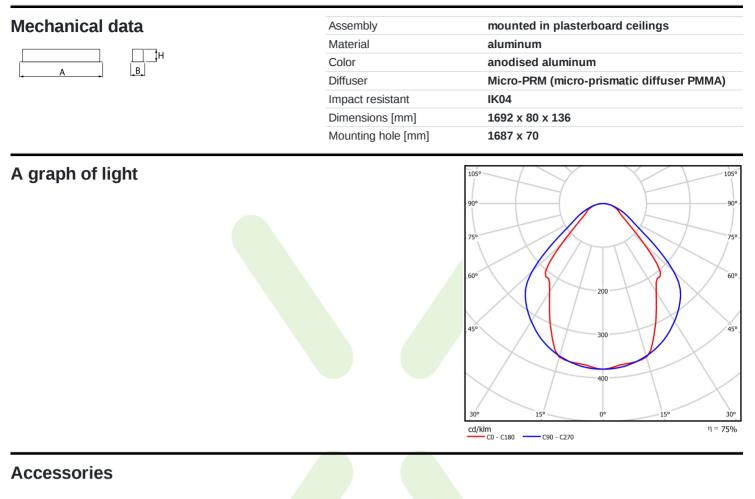

## Light and electrical data

| Light source                          | LED                                       |
|---------------------------------------|-------------------------------------------|
| Luminous flux LED [lm]                | 6608                                      |
| LED power [W]                         | 33,7                                      |
| Luminaire luminous flux [lm]          | 4977                                      |
| Power of luminaire [W]                | 35,3                                      |
| Luminaire's light efficiency [l       | m/W] <b>141</b>                           |
| Color of the light [K]                | 3000                                      |
| CRI                                   | >80                                       |
| SDCM (LED sources)                    | 3                                         |
| Beam angle [°]                        | (C0-C180) / (C90-C270) - 82,8° /<br>97,2° |
| Photobiological risk class (IE 62471) | C/EN RG0                                  |
| Protection against electric sh        | nock I                                    |
| Protection degree                     | IP20/44                                   |
| Voltage                               | 220240 V, 5060 Hz                         |
| Lifetime of LED sources [h]           | 100000 (1) / 147000 (2)                   |
| Lx/By                                 | L80/B10 (1) / L70/B50 (2)                 |
| Operating temperature rang            | e [°C] 5 ÷ 30                             |
| Driver                                | standard on/off (E)                       |
| Power factor cos φ                    | >0,95                                     |
| Circuit load capacity                 | 16 (B10), 25 (B16), 26(C10), 42 (C16)     |