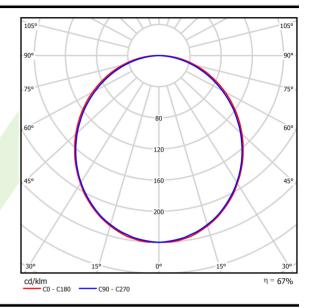

## Light and electrical data

| Light source                              | LED                                       |
|-------------------------------------------|-------------------------------------------|
| Luminous flux LED [lm]                    | 6848                                      |
| LED power [W]                             | 33,7                                      |
| Luminaire luminous flux [lm]              | 4565                                      |
| Power of luminaire [W]                    | 35,3                                      |
| Luminaire's light efficiency [lm/W]       | 129,3                                     |
| Color of the light [K]                    | 4000                                      |
| CRI                                       | >80                                       |
| SDCM (LED sources)                        | 3                                         |
| Beam angle [°]                            | (C0-C180) / (C90-C270) - 109° /<br>107,2° |
| Photobiological risk class (IEC/EN 62471) | RG0                                       |
| Protection against electric shock         | I                                         |
| Protection degree                         | IP20/44                                   |
| Voltage                                   | 220240 V, 5060 Hz                         |
| Lifetime of LED sources [h]               | 100000 (1) / 147000 (2)                   |
| Lx/By                                     | L80/B10 (1) / L70/B50 (2)                 |
| Operating temperature range [°C]          | 5 ÷ 30                                    |
| Driver                                    | DIM DALI (EDD)                            |
| Power factor cos φ                        | >0,95                                     |
| Circuit load capacity                     | 14 (B10), 23 (B16), 22 (C10), 35 (C16)    |

# A graph of light