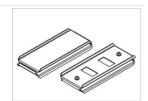

ond and the college decoders and the office of |
|--------------------|---------------------------------------------------------|
| Assembly           | mounted in plasterboard ceilings                        |
| Material           | aluminum                                                |
| Color              | anodised aluminum                                       |
| Diffuser           | PLX (PMMA opal)                                         |
| Impact resistant   | IK04                                                    |
| Dimensions [mm]    | 1692 x 80 x 136                                         |
| Mounting hole [mm] | 1687 x 70                                               |

# A graph of light



#### **Accessories**

Index 0E1XLL-SLED

Name X-LINE Clamp for line luminaires