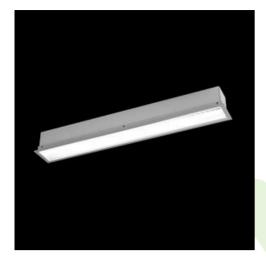

Product: X-LINE G/K LED 6600 PLX EDD 24 840 LINE-EP / L-1692MM

Index: 19.4140.4123.24

### **Description**

The group of X-line luminaries is made of aluminum profile with opal diffuser or micro-prismatic diffuser. The luminaries may be joined with special connectors providing great freedom in arranging elements of the system and its functionality.

#### **Product information**

| Category | Recessed luminaires                                   |
|----------|-------------------------------------------------------|
| Family   | X-LINE G/K LED LINE                                   |
| Name     | X-LINE G/K LED 6600 PLX EDD 24 840 LINE-EP / L-1692MM |
| Index    | 19.4140.4123.24                                       |

### Mechanical data

| A = = = l= l       | and a second and the college decoders and the office of |
|--------------------|---------------------------------------------------------|
| Assembly           | mounted in plasterboard ceilings                        |
| Material           | aluminum                                                |
| Color              | anodised aluminum                                       |
| Diffuser           | PLX (PMMA opal)                                         |
| Impact resistant   | IK04                                                    |
| Dimensions [mm]    | 1692 x 80 x 136                                         |
| Mounting hole [mm] | 1687 x 70                                               |