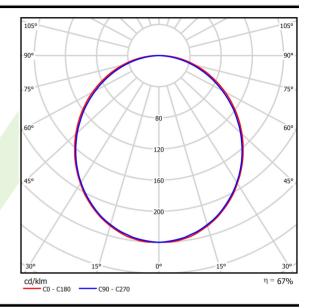

## Light and electrical data

| Light source                              | LED                                       |
|-------------------------------------------|-------------------------------------------|
| Luminous flux LED [lm]                    | 6848                                      |
| LED power [W]                             | 33,7                                      |
| Luminaire luminous flux [lm]              | 4565                                      |
| Power of luminaire [W]                    | 35,3                                      |
| Luminaire's light efficiency [lm/W]       | 129,3                                     |
| Color of the light [K]                    | 4000                                      |
| CRI                                       | >80                                       |
| SDCM (LED sources)                        | 3                                         |
| Beam angle [°]                            | (C0-C180) / (C90-C270) - 109° /<br>107,2° |
| Photobiological risk class (IEC/EN 62471) | RG0                                       |
| Protection against electric shock         | I                                         |
| Protection degree                         | IP20/44                                   |
| Voltage                                   | 220240 V, 5060 Hz                         |
| Lifetime of LED sources [h]               | 100000 (1) / 147000 (2)                   |
| Lx/By                                     | L80/B10 (1) / L70/B50 (2)                 |
| Operating temperature range [°C]          | 5 ÷ 30                                    |
| Driver                                    | standard on/off (E)                       |
| Power factor cos φ                        | >0,95                                     |
|                                           |                                           |

# A graph of light