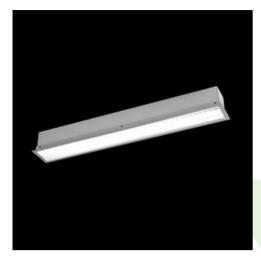

### **Description**

The group of X-line luminaries is made of aluminum profile with opal diffuser or micro-prismatic diffuser. The luminaries may be joined with special connectors providing great freedom in arranging elements of the system and its functionality.

### Mechanical data

| A = = = l= l       | and a second and the college decoders and the office of |
|--------------------|---------------------------------------------------------|
| Assembly           | mounted in plasterboard ceilings                        |
| Material           | aluminum                                                |
| Color              | anodised aluminum                                       |
| Diffuser           | PLX (PMMA opal)                                         |
| Impact resistant   | IK04                                                    |
| Dimensions [mm]    | 1692 x 80 x 136                                         |
| Mounting hole [mm] | 1687 x 70                                               |