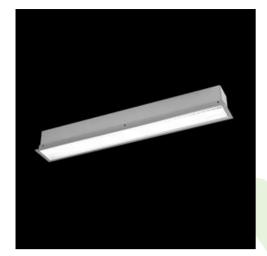

**Product:** X-LINE G/K LED 6600 PLX E 24 830 LINE-EP / L-1692MM

Index: 19.4140.4111.24

### **Description**

The group of X-line luminaries is made of aluminum profile with opal diffuser or micro-prismatic diffuser. The luminaries may be joined with special connectors providing great freedom in arranging elements of the system and its functionality.

### **Product information**

| Category | Recessed luminaires                                 |
|----------|-----------------------------------------------------|
| Family   | X-LINE G/K LED LINE                                 |
| Name     | X-LINE G/K LED 6600 PLX E 24 830 LINE-EP / L-1692MM |
| Index    | 19.4140.4111.24                                     |

### Mechanical data

| A = = = l= l       | and a second and the college decoders and the office of |
|--------------------|---------------------------------------------------------|
| Assembly           | mounted in plasterboard ceilings                        |
| Material           | aluminum                                                |
| Color              | anodised aluminum                                       |
| Diffuser           | PLX (PMMA opal)                                         |
| Impact resistant   | IK04                                                    |
| Dimensions [mm]    | 1692 x 80 x 136                                         |
| Mounting hole [mm] | 1687 x 70                                               |