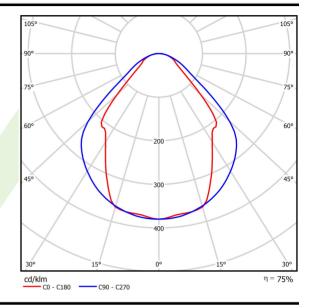

## Light and electrical data

| Light source                              | LED                                    |
|-------------------------------------------|----------------------------------------|
| Luminous flux LED [lm]                    | 5526                                   |
| LED power [W]                             | 29                                     |
| Luminaire luminous flux [lm]              | 4162                                   |
| Power of luminaire [W]                    | 30,5                                   |
| Luminaire's light efficiency [lm/W]       | 136,5                                  |
| Color of the light [K]                    | 3000                                   |
| CRI                                       | >80                                    |
| SDCM (LED sources)                        | 3                                      |
| Beam angle [°]                            | (C0-C180) / (C90-C270) - 82,8° / 97,2° |
| Photobiological risk class (IEC/EN 62471) | RG0                                    |
| Protection against electric shock         | I                                      |
| Protection degree                         | IP20/44                                |
| Voltage                                   | 220240 V, 5060 Hz                      |
| Lifetime of LED sources [h]               | 100000 (1) / 147000 (2)                |
| Lx/By                                     | L80/B10 (1) / L70/B50 (2)              |
| Operating temperature range [°C]          | 5 ÷ 30                                 |
| Driver                                    | standard on/off (E)                    |
| Power factor cos φ                        | >0,95                                  |
| Circuit load capacity                     | 30 (B10), 48 (B16), 43 (C10), 70 (C16) |

# A graph of light