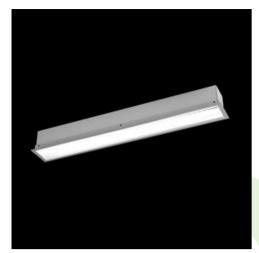

**Product:** X-LINE G/K LED 5500 MICRO-PRM E 24 830 LINE-EP / L-1500

Index: 19.4140.3211.24

### **Description**

The group of X-line luminaries is made of aluminum profile with opal diffuser or micro-prismatic diffuser. The luminaries may be joined with special connectors providing great freedom in arranging elements of the system and its functionality.

### **Product information**

| Category | Recessed luminaires                                     |
|----------|---------------------------------------------------------|
| Family   | X-LINE G/K LED LINE                                     |
| Name     | X-LINE G/K LED 5500 MICRO-PRM E 24 830 LINE-EP / L-1500 |
| Index    | 19.4140.3211.24                                         |

### Mechanical data

| Assembly           | mounted in plasterboard ceilings          |
|--------------------|-------------------------------------------|
| Material           | aluminum                                  |
| Color              | anodised aluminum                         |
| Diffuser           | Micro-PRM (micro-prismatic diffuser PMMA) |
| Impact resistant   | IK04                                      |
| Dimensions [mm]    | 1412 x 80 x 136                           |
| Mounting hole [mm] | 1407 x 70                                 |