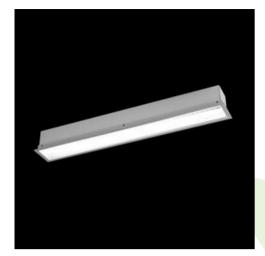

**Product:** X-LINE G/K LED 5500 PLX E 24 840 LINE-EP / L-1412MM

Index: 19.4140.3121.24

### **Description**

The group of X-line luminaries is made of aluminum profile with opal diffuser or micro-prismatic diffuser. The luminaries may be joined with special connectors providing great freedom in arranging elements of the system and its functionality.

### Mechanical data

| Assembly           | mounted in plasterboard ceilings |
|--------------------|----------------------------------|
| Material           | aluminum                         |
| Color              | anodised aluminum                |
| Diffuser           | PLX (PMMA opal)                  |
| Impact resistant   | IK04                             |
| Weight [kg]        | 3,6                              |
| Dimensions [mm]    | 1412 x 80 x 136                  |
| Mounting hole [mm] | 1407 x 70                        |