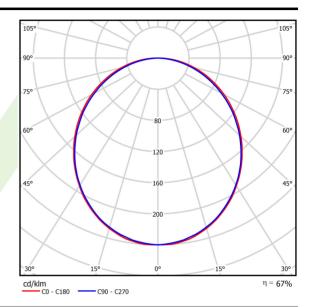

## Light and electrical data

| Light source                              | LED                                       |
|-------------------------------------------|-------------------------------------------|
| Luminous flux LED [lm]                    | 5727                                      |
| LED power [W]                             | 29                                        |
| Luminaire luminous flux [lm]              | 3818                                      |
| Power of luminaire [W]                    | 30,5                                      |
| Luminaire's light efficiency [lm/W]       | 125,2                                     |
| Color of the light [K]                    | 4000                                      |
| CRI                                       | >80                                       |
| SDCM (LED sources)                        | 3                                         |
| Beam angle [°]                            | (C0-C180) / (C90-C270) - 109° /<br>107,2° |
| Photobiological risk class (IEC/EN 62471) | RG0                                       |
| Protection against electric shock         | I                                         |
| Protection degree                         | IP20/44                                   |
| Voltage                                   | 220240 V, 5060 Hz                         |
| Lifetime of LED sources [h]               | 100000 (1) / 147000 (2)                   |
| Lx/By                                     | L80/B10 (1) / L70/B50 (2)                 |
| Operating temperature range [°C]          | 5 ÷ 30                                    |
| Driver                                    | standard on/off (E)                       |
| Power factor cos φ                        | >0,95                                     |
| Circuit load capacity                     | 30 (B10), 48 (B16), 43 (C10), 70 (C16)    |