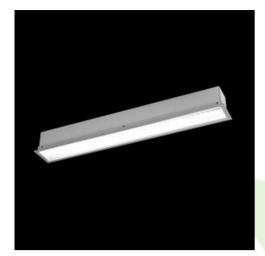

## **Description**

The group of X-line luminaries is made of aluminum profile with opal diffuser or micro-prismatic diffuser. The luminaries may be joined with special connectors providing great freedom in arranging elements of the system and its functionality.

### **Product information**

| Category | Recessed luminaires                                       |
|----------|-----------------------------------------------------------|
| Family   | X-LINE G/K LED LINE                                       |
| Name     | X-LINE G/K LED 4400 MICRO-PRM E 24 840 LINE-EP / L-1132MM |
| Index    | 19.4140.2221.24                                           |

## Mechanical data

| Assembly           | mounted in plasterboard ceilings          |
|--------------------|-------------------------------------------|
| Material           | aluminum                                  |
| Color              | anodised aluminum                         |
| Diffuser           | Micro-PRM (micro-prismatic diffuser PMMA) |
| Impact resistant   | IK04                                      |
| Weight [kg]        | 3,2                                       |
| Dimensions [mm]    | 1132 x 80 x 136                           |
| Mounting hole [mm] | 1127 x 70                                 |