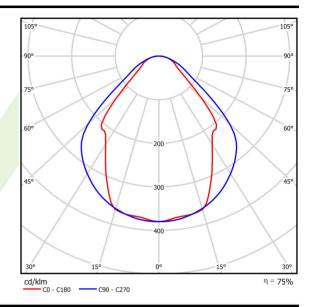

| Light source                              | LED                                    |
|-------------------------------------------|----------------------------------------|
| Luminous flux LED [lm]                    | 4565                                   |
| LED power [W]                             | 23,4                                   |
| Luminaire luminous flux [lm]              | 3438                                   |
| Power of luminaire [W]                    | 24,7                                   |
| Luminaire's light efficiency [lm/W]       | 139,2                                  |
| Color of the light [K]                    | 4000                                   |
| CRI                                       | >80                                    |
| SDCM (LED sources)                        | 3                                      |
| Beam angle [°]                            | (C0-C180) / (C90-C270) - 82,8° / 97,2° |
| Photobiological risk class (IEC/EN 62471) | RG0                                    |
| Protection against electric shock         | I                                      |
| Protection degree                         | IP20/44                                |
| Voltage                                   | 220240 V, 5060 Hz                      |
| Lifetime of LED sources [h]               | 100000 (1) / 147000 (2)                |
| Lx/By                                     | L80/B10 (1) / L70/B50 (2)              |
| Operating temperature range [°C]          | 5 ÷ 30                                 |
| Driver                                    | standard on/off (E)                    |
| Power factor cos φ                        | >0,95                                  |
| Circuit load capacity                     | 30 (B10), 48 (B16), 43 (C10), 70 (C16) |

# A graph of light