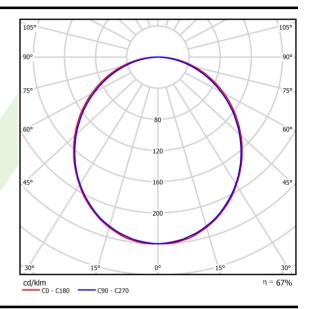

## Light and electrical data

| Light source                              | LED                                       |
|-------------------------------------------|-------------------------------------------|
| Luminous flux LED [lm]                    | 4406                                      |
| LED power [W]                             | 23,4                                      |
| Luminaire luminous flux [lm]              | 2937                                      |
| Power of luminaire [W]                    | 24,7                                      |
| Luminaire's light efficiency [lm/W]       | 118,9                                     |
| Color of the light [K]                    | 3000                                      |
| CRI                                       | >80                                       |
| SDCM (LED sources)                        | 3                                         |
| Beam angle [°]                            | (C0-C180) / (C90-C270) - 109° /<br>107,2° |
| Photobiological risk class (IEC/EN 62471) | RG0                                       |
| Protection against electric shock         | I                                         |
| Protection degree                         | IP20/44                                   |
| Voltage                                   | 220240 V, 5060 Hz                         |
| Lifetime of LED sources [h]               | 100000 (1) / 147000 (2)                   |
| Lx/By                                     | L80/B10 (1) / L70/B50 (2)                 |
| Operating temperature range [°C]          | 5 ÷ 30                                    |
| Driver                                    | standard on/off (E)                       |
| Power factor cos φ                        | >0,95                                     |
| Circuit load capacity                     | 12 (B10), 19 (B16), 20 (C10), 32 (C16)    |

# A graph of light