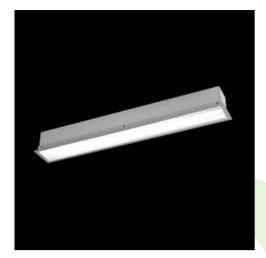

**Product:** X-LINE G/K LED 4400 PLX E 24 830 LINE-EP / L-1132MM

Index: 19.4140.2111.24

### **Description**

The group of X-line luminaries is made of aluminum profile with opal diffuser or micro-prismatic diffuser. The luminaries may be joined with special connectors providing great freedom in arranging elements of the system and its functionality.

### **Product information**

| Category | Recessed luminaires                                 |
|----------|-----------------------------------------------------|
| Family   | X-LINE G/K LED LINE                                 |
| Name     | X-LINE G/K LED 4400 PLX E 24 830 LINE-EP / L-1132MM |
| Index    | 19.4140.2111.24                                     |

### Mechanical data

| mounted in plasterboard ceilings |
|----------------------------------|
| aluminum                         |
| anodised aluminum                |
| PLX (PMMA opal)                  |
| IK04                             |
| 3,2                              |
| 1132 x 80 x 136                  |
| 1127 x 70                        |
|                                  |