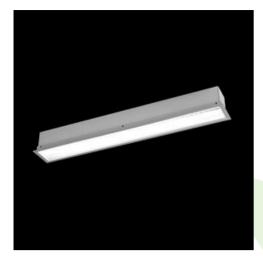

**Product:** X-LINE G/K LED 2200 PLX E 24 840 LINE-EP / L-576

Index: 19.4140.1121.24

### **Description**

The group of X-line luminaries is made of aluminum profile with opal diffuser or micro-prismatic diffuser. The luminaries may be joined with special connectors providing great freedom in arranging elements of the system and its functionality.

### **Product information**

| Category | Recessed luminaires                              |
|----------|--------------------------------------------------|
| Family   | X-LINE G/K LED LINE                              |
| Name     | X-LINE G/K LED 2200 PLX E 24 840 LINE-EP / L-576 |
| Index    | 19.4140.1121.24                                  |

### Mechanical data

| Assembly           | mounted in plasterboard ceilings |
|--------------------|----------------------------------|
| Material           | aluminum                         |
| Color              | anodised aluminum                |
| Diffuser           | PLX (PMMA opal)                  |
| Impact resistant   | IK04                             |
| Dimensions [mm]    | 572 x 80 x 136                   |
| Mounting hole [mm] | 567 x 70                         |