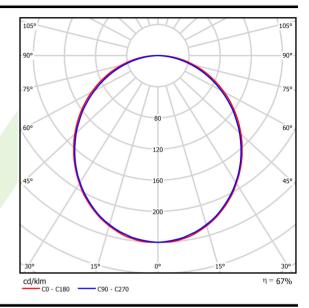

## Light and electrical data

| Light source                              | LED                                        |
|-------------------------------------------|--------------------------------------------|
| Luminous flux LED [lm]                    | 2283                                       |
| LED power [W]                             | 11,7                                       |
| Luminaire luminous flux [lm]              | 1522                                       |
| Power of luminaire [W]                    | 12,6                                       |
| Luminaire's light efficiency [lm/W]       | 120,8                                      |
| Color of the light [K]                    | 4000                                       |
| CRI                                       | >80                                        |
| SDCM (LED sources)                        | 3                                          |
| Beam angle [°]                            | (C0-C180) / (C90-C270) - 109° / 107,2°     |
| Photobiological risk class (IEC/EN 62471) | RG0                                        |
| Protection against electric shock         | I                                          |
| Protection degree                         | IP20/44                                    |
| Voltage                                   | 220240 V, 5060 Hz                          |
| Lifetime of LED sources [h]               | 100000 (1) / 147000 (2)                    |
| Lx/By                                     | L80/B10 (1) / L70/B50 (2)                  |
| Operating temperature range [°C]          | 5 ÷ 30                                     |
| Driver                                    | standard on/off (E)                        |
| Power factor cos φ                        | >0,9                                       |
| Circuit load capacity                     | 46 (B10), 74 (B16), 72 (C10), 115<br>(C16) |

# A graph of light