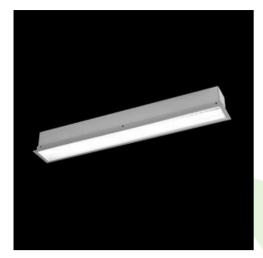

**Product:** X-LINE G/K LED 2200 PLX E 24 830 LINE-EP / L-572MM

Index: 19.4140.1111.24

## **Description**

The group of X-line luminaries is made of aluminum profile with opal diffuser or micro-prismatic diffuser. The luminaries may be joined with special connectors providing great freedom in arranging elements of the system and its functionality.

#### **Product information**

| Category | Recessed luminaires                                |
|----------|----------------------------------------------------|
| Family   | X-LINE G/K LED LINE                                |
| Name     | X-LINE G/K LED 2200 PLX E 24 830 LINE-EP / L-572MM |
| Index    | 19.4140.1111.24                                    |

## Mechanical data

| Assembly           | mounted in plasterboard ceilings |
|--------------------|----------------------------------|
| Material           | aluminum                         |
| Color              | anodised aluminum                |
| Diffuser           | PLX (PMMA opal)                  |
| Impact resistant   | IK04                             |
| Dimensions [mm]    | 572 x 80 x 136                   |
| Mounting hole [mm] | 567 x 70                         |