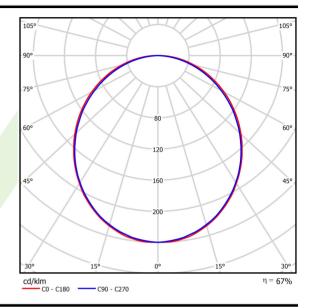

| Light source                              | LED                                     |
|-------------------------------------------|-----------------------------------------|
| Luminous flux LED [lm]                    | 2203                                    |
| LED power [W]                             | 11,7                                    |
| Luminaire luminous flux [lm]              | 1469                                    |
| Power of luminaire [W]                    | 12,6                                    |
| Luminaire's light efficiency [lm/W]       | 116,6                                   |
| Color of the light [K]                    | 3000                                    |
| CRI                                       | >80                                     |
| SDCM (LED sources)                        | 3                                       |
| Beam angle [°]                            | (C0-C180) / (C90-C270) - 109° / 107,2°  |
| Photobiological risk class (IEC/EN 62471) | RG0                                     |
| Protection against electric shock         | I                                       |
| Protection degree                         | IP20/44                                 |
| Voltage                                   | 220240 V, 5060 Hz                       |
| Lifetime of LED sources [h]               | 100000 (1) / 147000 (2)                 |
| Lx/By                                     | L80/B10 (1) / L70/B50 (2)               |
| Operating temperature range [°C]          | 5 ÷ 30                                  |
| Driver                                    | standard on/off (E)                     |
| Power factor cos φ                        | >0,9                                    |
| Circuit load capacity                     | 46 (B10), 74 (B16), 72 (C10), 115 (C16) |

# A graph of light