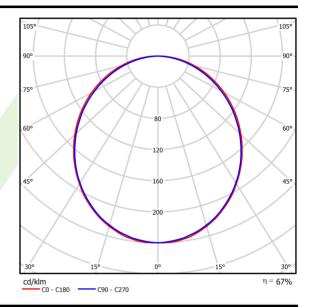

## Light and electrical data

| Light source                              | LED                                       |
|-------------------------------------------|-------------------------------------------|
| Luminous flux LED [lm]                    | 8811                                      |
| LED power [W]                             | 46,8                                      |
| Luminaire luminous flux [lm]              | 5873                                      |
| Power of luminaire [W]                    | 49,1                                      |
| Luminaire's light efficiency [lm/W]       | 119,6                                     |
| Color of the light [K]                    | 3000                                      |
| CRI                                       | >80                                       |
| SDCM (LED sources)                        | 3                                         |
| Beam angle [°]                            | (C0-C180) / (C90-C270) - 109° /<br>107,2° |
| Photobiological risk class (IEC/EN 62471) | RG0                                       |
| Protection against electric shock         | I                                         |
| Protection degree                         | IP20/44                                   |
| Voltage                                   | 220240 V, 5060 Hz                         |
| Lifetime of LED sources [h]               | 100000 (1) / 147000 (2)                   |
| Lx/By                                     | L80/B10 (1) / L70/B50 (2)                 |
| Operating temperature range [°C]          | 5 ÷ 30                                    |
| Driver                                    | standard on/off (E)                       |
| Power factor cos φ                        | >0,95                                     |
| Circuit load capacity                     | 15 (B10), 25 (B16), 24 (C10), 38 (C16)    |

# A graph of light