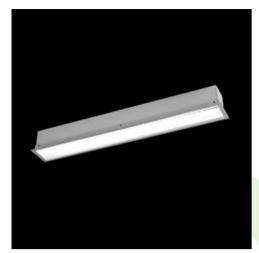

**Product:** X-LINE G/K LED 8800 PLX E 24 830 LINE-EL / L-2252MM

Index: 19.4139.5111.24

### **Description**

The group of X-line luminaries is made of aluminum profile with opal diffuser or micro-prismatic diffuser. The luminaries may be joined with special connectors providing great freedom in arranging elements of the system and its functionality.

### Mechanical data

| Assembly           | mounted in plasterboard ceilings |
|--------------------|----------------------------------|
| Material           | aluminum                         |
| Color              | anodised aluminum                |
| Diffuser           | PLX (PMMA opal)                  |
| Impact resistant   | IK04                             |
| Weight [kg]        | 5,43                             |
| Dimensions [mm]    | 2252 x 80 x 136                  |
| Mounting hole [mm] | 2247 x 70                        |