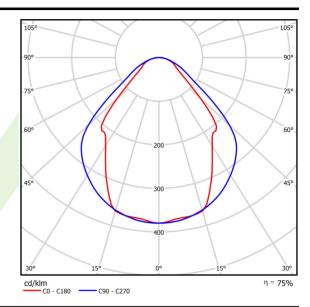

| Light source                              | LED                                       |
|-------------------------------------------|-------------------------------------------|
| Luminous flux LED [lm]                    | 6848                                      |
| LED power [W]                             | 33,7                                      |
| Luminaire luminous flux [lm]              | 5158                                      |
| Power of luminaire [W]                    | 35,3                                      |
| Luminaire's light efficiency [lm/W]       | 146,1                                     |
| Color of the light [K]                    | 4000                                      |
| CRI                                       | >80                                       |
| SDCM (LED sources)                        | 3                                         |
| Beam angle [°]                            | (C0-C180) / (C90-C270) - 82,8° /<br>97,2° |
| Photobiological risk class (IEC/EN 62471) | RG0                                       |
| Protection against electric shock         | I                                         |
| Protection degree                         | IP20/44                                   |
| Voltage                                   | 220240 V, 5060 Hz                         |
| Lifetime of LED sources [h]               | 100000 (1) / 147000 (2)                   |
| Lx/By                                     | L80/B10 (1) / L70/B50 (2)                 |
| Operating temperature range [°C]          | 5 ÷ 30                                    |
| Driver                                    | standard on/off (E)                       |
| Power factor cos φ                        | >0,95                                     |
| Circuit load capacity                     | 16 (B10), 25 (B16), 26(C10), 42 (C16)     |