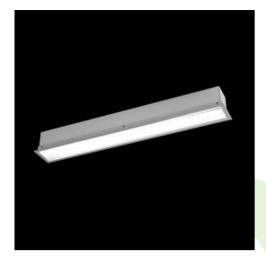

## **Description**

The group of X-line luminaries is made of aluminum profile with opal diffuser or micro-prismatic diffuser. The luminaries may be joined with special connectors providing great freedom in arranging elements of the system and its functionality.

### Mechanical data

| Assembly           | mounted in plasterboard ceilings          |
|--------------------|-------------------------------------------|
| Material           | aluminum                                  |
| Color              | anodised aluminum                         |
| Diffuser           | Micro-PRM (micro-prismatic diffuser PMMA) |
| Impact resistant   | IK04                                      |
| Dimensions [mm]    | 1692 x 80 x 136                           |
| Mounting hole [mm] | 1687 x 70                                 |