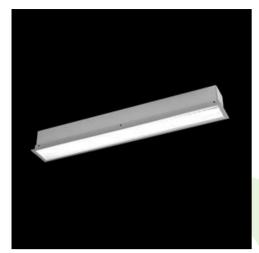

## **Description**

The group of X-line luminaries is made of aluminum profile with opal diffuser or micro-prismatic diffuser. The luminaries may be joined with special connectors providing great freedom in arranging elements of the system and its functionality.

#### **Product information**

| Category | Recessed luminaires                                       |
|----------|-----------------------------------------------------------|
| Family   | X-LINE G/K LED LINE                                       |
| Name     | X-LINE G/K LED 6600 MICRO-PRM E 24 830 LINE-EL / L-1692MM |
| Index    | 19.4139.4211.24                                           |

## Mechanical data

| Assembly           | mounted in plasterboard ceilings          |
|--------------------|-------------------------------------------|
| Material           | aluminum                                  |
| Color              | anodised aluminum                         |
| Diffuser           | Micro-PRM (micro-prismatic diffuser PMMA) |
| Impact resistant   | IK04                                      |
| Dimensions [mm]    | 1692 x 80 x 136                           |
| Mounting hole [mm] | 1687 x 70                                 |