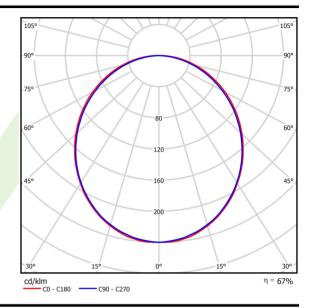

## Light and electrical data

| Light source                              | LED                                       |
|-------------------------------------------|-------------------------------------------|
| Luminous flux LED [lm]                    | 6608                                      |
| LED power [W]                             | 33,7                                      |
| Luminaire luminous flux [lm]              | 4405                                      |
| Power of luminaire [W]                    | 35,3                                      |
| Luminaire's light efficiency [lm/W]       | 124,8                                     |
| Color of the light [K]                    | 3000                                      |
| CRI                                       | >80                                       |
| SDCM (LED sources)                        | 3                                         |
| Beam angle [°]                            | (C0-C180) / (C90-C270) - 109° /<br>107,2° |
| Photobiological risk class (IEC/EN 62471) | RG0                                       |
| Protection against electric shock         | I                                         |
| Protection degree                         | IP20/44                                   |
| Voltage                                   | 220240 V, 5060 Hz                         |
| Lifetime of LED sources [h]               | 100000 (1) / 147000 (2)                   |
| Lx/By                                     | L80/B10 (1) / L70/B50 (2)                 |
| Operating temperature range [°C]          | 5 ÷ 30                                    |
| Driver                                    | standard on/off (E)                       |
| Power factor cos φ                        | >0,95                                     |
| Circuit load capacity                     | 16 (B10), 25 (B16), 26(C10), 42 (C16)     |

# A graph of light