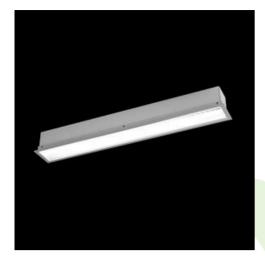

### **Description**

The group of X-line luminaries is made of aluminum profile with opal diffuser or micro-prismatic diffuser. The luminaries may be joined with special connectors providing great freedom in arranging elements of the system and its functionality.

#### **Product information**

| Category | Recessed luminaires                                 |
|----------|-----------------------------------------------------|
| Family   | X-LINE G/K LED LINE                                 |
| Name     | X-LINE G/K LED 6600 PLX E 24 830 LINE-EL / L-1692MM |
| Index    | 19.4139.4111.24                                     |

### Mechanical data

| A = = = l= l       | and a second and the college decoders and the office of |
|--------------------|---------------------------------------------------------|
| Assembly           | mounted in plasterboard ceilings                        |
| Material           | aluminum                                                |
| Color              | anodised aluminum                                       |
| Diffuser           | PLX (PMMA opal)                                         |
| Impact resistant   | IK04                                                    |
| Dimensions [mm]    | 1692 x 80 x 136                                         |
| Mounting hole [mm] | 1687 x 70                                               |