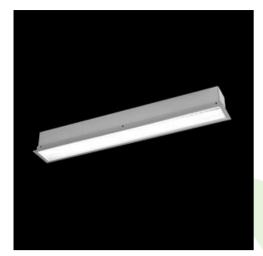

**Product:** X-LINE G/K LED 5500 PLX E 24 840 LINE-EL / L-1412MM

Index: 19.4139.3121.24

### **Description**

The group of X-line luminaries is made of aluminum profile with opal diffuser or micro-prismatic diffuser. The luminaries may be joined with special connectors providing great freedom in arranging elements of the system and its functionality.

### **Product information**

| Category | Recessed luminaires                                 |
|----------|-----------------------------------------------------|
| Family   | X-LINE G/K LED LINE                                 |
| Name     | X-LINE G/K LED 5500 PLX E 24 840 LINE-EL / L-1412MM |
| Index    | 19.4139.3121.24                                     |

### Mechanical data

| Assembly           | mounted in plasterboard ceilings |
|--------------------|----------------------------------|
| Material           | aluminum                         |
| Color              | anodised aluminum                |
| Diffuser           | PLX (PMMA opal)                  |
| Impact resistant   | IK04                             |
| Weight [kg]        | 3,4                              |
| Dimensions [mm]    | 1412 x 80 x 136                  |
| Mounting hole [mm] | 1407 x 70                        |
|                    |                                  |