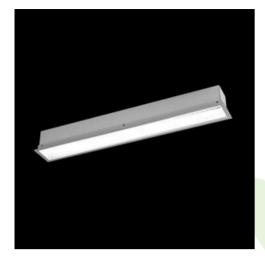

**Product:** X-LINE G/K LED 5500 PLX E 24 830 LINE-EL / L-1412MM

Index: 19.4139.3111.24

### **Description**

The group of X-line luminaries is made of aluminum profile with opal diffuser or micro-prismatic diffuser. The luminaries may be joined with special connectors providing great freedom in arranging elements of the system and its functionality.

### Mechanical data

| Assembly           | mounted in plasterboard ceilings |
|--------------------|----------------------------------|
| Material           | aluminum                         |
| Color              | anodised aluminum                |
| Diffuser           | PLX (PMMA opal)                  |
| Impact resistant   | IK04                             |
| Weight [kg]        | 3,27                             |
| Dimensions [mm]    | 1412 x 80 x 136                  |
| Mounting hole [mm] | 1407 x 70                        |