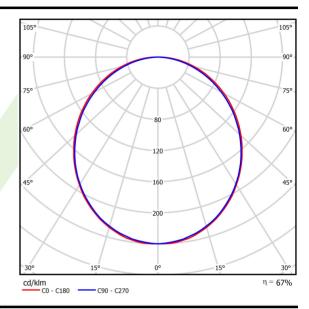

## Light and electrical data

| Light source                              | LED                                       |
|-------------------------------------------|-------------------------------------------|
| Luminous flux LED [lm]                    | 5526                                      |
| LED power [W]                             | 29                                        |
| Luminaire luminous flux [lm]              | 3684                                      |
| Power of luminaire [W]                    | 30,5                                      |
| Luminaire's light efficiency [lm/W]       | 120,8                                     |
| Color of the light [K]                    | 3000                                      |
| CRI                                       | >80                                       |
| SDCM (LED sources)                        | 3                                         |
| Beam angle [°]                            | (C0-C180) / (C90-C270) - 109° /<br>107,2° |
| Photobiological risk class (IEC/EN 62471) | RG0                                       |
| Protection against electric shock         | I                                         |
| Protection degree                         | IP20/44                                   |
| Voltage                                   | 220240 V, 5060 Hz                         |
| Lifetime of LED sources [h]               | 100000 (1) / 147000 (2)                   |
| Lx/By                                     | L80/B10 (1) / L70/B50 (2)                 |
| Operating temperature range [°C]          | 5 ÷ 30                                    |
| Driver                                    | standard on/off (E)                       |
| Power factor cos φ                        | >0,95                                     |
| ·                                         | •                                         |