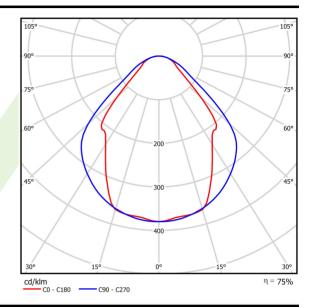

## Light and electrical data

| Light source                              | LED                                    |
|-------------------------------------------|----------------------------------------|
| Luminous flux LED [lm]                    | 4565                                   |
| LED power [W]                             | 23,4                                   |
| Luminaire luminous flux [lm]              | 3438                                   |
| Power of luminaire [W]                    | 24,7                                   |
| Luminaire's light efficiency [lm/W]       | 139,2                                  |
| Color of the light [K]                    | 4000                                   |
| CRI                                       | >80                                    |
| SDCM (LED sources)                        | 3                                      |
| Beam angle [°]                            | (C0-C180) / (C90-C270) - 82,8° / 97,2° |
| Photobiological risk class (IEC/EN 62471) | RG0                                    |
| Protection against electric shock         | 1                                      |
| Protection degree                         | IP20/44                                |
| Voltage                                   | 220240 V, 5060 Hz                      |
| Lifetime of LED sources [h]               | 100000 (1) / 147000 (2)                |
| Lx/By                                     | L80/B10 (1) / L70/B50 (2)              |
| Operating temperature range [°C]          | 5 ÷ 30                                 |
| operating temperature range [ 0]          | 5 ÷ 30                                 |
| Driver                                    | standard on/off (E)                    |
|                                           |                                        |

# A graph of light