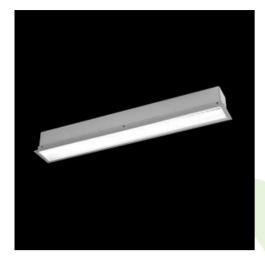

## **Description**

The group of X-line luminaries is made of aluminum profile with opal diffuser or micro-prismatic diffuser. The luminaries may be joined with special connectors providing great freedom in arranging elements of the system and its functionality.

#### **Product information**

| Category | Recessed luminaires                                       |
|----------|-----------------------------------------------------------|
| Family   | X-LINE G/K LED LINE                                       |
| Name     | X-LINE G/K LED 4400 MICRO-PRM E 24 840 LINE-EL / L-1132MM |
| Index    | 19.4139.2221.24                                           |

## Mechanical data

| Assembly           | mounted in plasterboard ceilings          |
|--------------------|-------------------------------------------|
| Material           | aluminum                                  |
| Color              | anodised aluminum                         |
| Diffuser           | Micro-PRM (micro-prismatic diffuser PMMA) |
| Impact resistant   | IK04                                      |
| Weight [kg]        | 3,2                                       |
| Dimensions [mm]    | 1132 x 80 x 136                           |
| Mounting hole [mm] | 1127 x 70                                 |