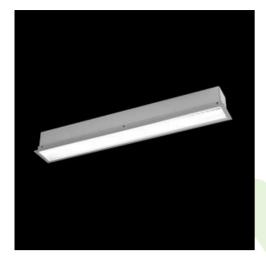

## **Description**

The group of X-line luminaries is made of aluminum profile with opal diffuser or micro-prismatic diffuser. The luminaries may be joined with special connectors providing great freedom in arranging elements of the system and its functionality.

#### **Product information**

| Category | Recessed luminaires                                       |
|----------|-----------------------------------------------------------|
| Family   | X-LINE G/K LED LINE                                       |
| Name     | X-LINE G/K LED 4400 MICRO-PRM E 24 830 LINE-EL / L-1132MM |
| Index    | 19.4139.2211.24                                           |

## Mechanical data

| Assembly           | mounted in plasterboard ceilings          |
|--------------------|-------------------------------------------|
| Material           | aluminum                                  |
| Color              | anodised aluminum                         |
| Diffuser           | Micro-PRM (micro-prismatic diffuser PMMA) |
| Impact resistant   | IK04                                      |
| Weight [kg]        | 3,2                                       |
| Dimensions [mm]    | 1132 x 80 x 136                           |
| Mounting hole [mm] | 1127 x 70                                 |