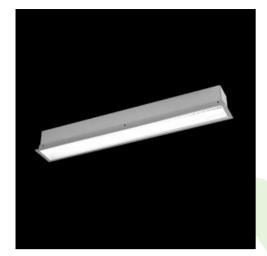

## **Description**

The group of X-line luminaries is made of aluminum profile with opal diffuser or micro-prismatic diffuser. The luminaries may be joined with special connectors providing great freedom in arranging elements of the system and its functionality.

## **Product information**

| Category | Recessed luminaires                                      |
|----------|----------------------------------------------------------|
| Family   | X-LINE G/K LED LINE                                      |
| Name     | X-LINE G/K LED 2200 MICRO-PRM E 24 840 LINE-EL / L-572MM |
| Index    | 19.4139.1221.24                                          |

## Mechanical data

| Assembly           | mounted in plasterboard ceilings          |
|--------------------|-------------------------------------------|
| Material           | aluminum                                  |
| Color              | anodised aluminum                         |
| Diffuser           | Micro-PRM (micro-prismatic diffuser PMMA) |
| Impact resistant   | IK04                                      |
| Dimensions [mm]    | 572 x 80 x 136                            |
| Mounting hole [mm] | 567 x 70                                  |