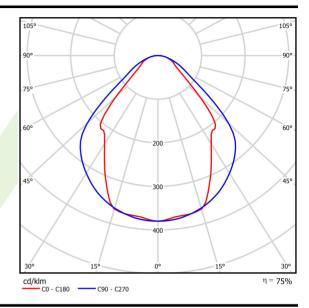

| Light source                              | LED                                        |
|-------------------------------------------|--------------------------------------------|
| Luminous flux LED [lm]                    | 2283                                       |
| LED power [W]                             | 11,7                                       |
| Luminaire luminous flux [lm]              | 1720                                       |
| Power of luminaire [W]                    | 12,6                                       |
| Luminaire's light efficiency [lm/W]       | 136,5                                      |
| Color of the light [K]                    | 4000                                       |
| CRI                                       | >80                                        |
| SDCM (LED sources)                        | 3                                          |
| Beam angle [°]                            | (C0-C180) / (C90-C270) - 82,8° / 97,2°     |
| Photobiological risk class (IEC/EN 62471) | RG0                                        |
| Protection against electric shock         | I                                          |
| Protection degree                         | IP20/44                                    |
| Voltage                                   | 220240 V, 5060 Hz                          |
| Lifetime of LED sources [h]               | 100000 (1) / 147000 (2)                    |
| Lx/By                                     | L80/B10 (1) / L70/B50 (2)                  |
| Operating temperature range [°C]          | 5 ÷ 30                                     |
| Driver                                    | standard on/off (E)                        |
| Power factor cos φ                        | >0,9                                       |
| Circuit load capacity                     | 46 (B10), 74 (B16), 72 (C10), 115<br>(C16) |

# A graph of light