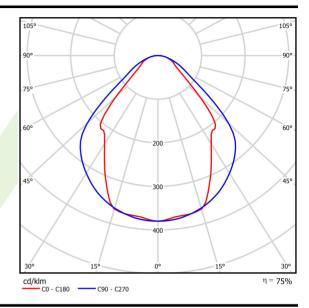

# A graph of light

# Light and electrical data

| Light source                              | LED                                     |
|-------------------------------------------|-----------------------------------------|
| Luminous flux LED [lm]                    | 2203                                    |
| LED power [W]                             | 11,7                                    |
| Luminaire luminous flux [lm]              | 1659                                    |
| Power of luminaire [W]                    | 12,6                                    |
| Luminaire's light efficiency [lm/W]       | 131,7                                   |
| Color of the light [K]                    | 3000                                    |
| CRI                                       | >80                                     |
| SDCM (LED sources)                        | 3                                       |
| Beam angle [°]                            | (C0-C180) / (C90-C270) - 82,8° / 97,2°  |
| Photobiological risk class (IEC/EN 62471) | RG0                                     |
| Protection against electric shock         | I                                       |
| Protection degree                         | IP20/44                                 |
| Voltage                                   | 220240 V, 5060 Hz                       |
| Lifetime of LED sources [h]               | 100000 (1) / 147000 (2)                 |
| Lx/By                                     | L80/B10 (1) / L70/B50 (2)               |
| Operating temperature range [°C]          | 5 ÷ 30                                  |
| Driver                                    | standard on/off (E)                     |
| Power factor cos φ                        | >0,9                                    |
| Circuit load capacity                     | 46 (B10), 74 (B16), 72 (C10), 115 (C16) |