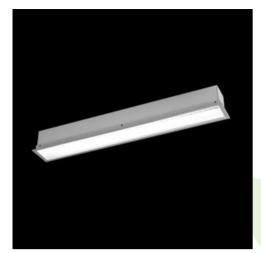

Product: X-LINE G/K LED 2200 MICRO-PRM E 24 830 LINE-EL / L-572MM

Index: 19.4139.1211.24

# **Description**

The group of X-line luminaries is made of aluminum profile with opal diffuser or micro-prismatic diffuser. The luminaries may be joined with special connectors providing great freedom in arranging elements of the system and its functionality.

### **Product information**

| Category | Recessed luminaires                                      |
|----------|----------------------------------------------------------|
| Family   | X-LINE G/K LED LINE                                      |
| Name     | X-LINE G/K LED 2200 MICRO-PRM E 24 830 LINE-EL / L-572MM |
| Index    | 19.4139.1211.24                                          |

### Mechanical data

| Assembly           | mounted in plasterboard ceilings          |
|--------------------|-------------------------------------------|
| Material           | aluminum                                  |
| Color              | anodised aluminum                         |
| Diffuser           | Micro-PRM (micro-prismatic diffuser PMMA) |
| Impact resistant   | IK04                                      |
| Dimensions [mm]    | 572 x 80 x 136                            |
| Mounting hole [mm] | 567 x 70                                  |