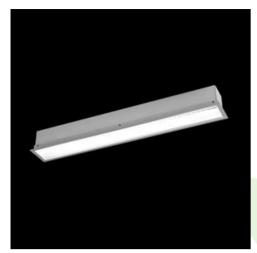

### **Description**

The group of X-line luminaries is made of aluminum profile with opal diffuser or micro-prismatic diffuser. The luminaries may be joined with special connectors providing great freedom in arranging elements of the system and its functionality.

### Mechanical data

| Assembly           | mounted in plasterboard ceilings |
|--------------------|----------------------------------|
| Material           | aluminum                         |
| Color              | anodised aluminum                |
| Diffuser           | PLX (PMMA opal)                  |
| Impact resistant   | IK04                             |
| Dimensions [mm]    | 572 x 80 x 136                   |
| Mounting hole [mm] | 567 x 70                         |