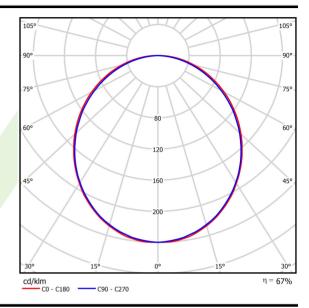

## Light and electrical data

| Light source                              | LED                                     |
|-------------------------------------------|-----------------------------------------|
| Luminous flux LED [lm]                    | 2203                                    |
| LED power [W]                             | 11,7                                    |
| Luminaire luminous flux [lm]              | 1469                                    |
| Power of luminaire [W]                    | 12,6                                    |
| Luminaire's light efficiency [lm/W]       | 116,6                                   |
| Color of the light [K]                    | 3000                                    |
| CRI                                       | >80                                     |
| SDCM (LED sources)                        | 3                                       |
| Beam angle [°]                            | (C0-C180) / (C90-C270) - 109° / 107,2°  |
| Photobiological risk class (IEC/EN 62471) | RG0                                     |
| Protection against electric shock         | I                                       |
| Protection degree                         | IP20/44                                 |
| Voltage                                   | 220240 V, 5060 Hz                       |
| Lifetime of LED sources [h]               | 100000 (1) / 147000 (2)                 |
| Lx/By                                     | L80/B10 (1) / L70/B50 (2)               |
| Operating temperature range [°C]          | 5 ÷ 30                                  |
| Driver                                    | standard on/off (E)                     |
| Power factor cos φ                        | >0,9                                    |
| Circuit load capacity                     | 46 (B10), 74 (B16), 72 (C10), 115 (C16) |

# A graph of light