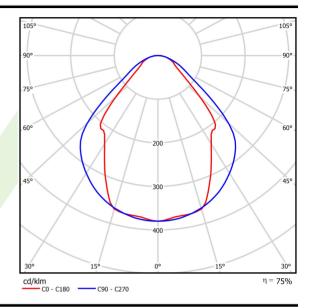

## Light and electrical data

| Link accuse                               | LED                                       |
|-------------------------------------------|-------------------------------------------|
| Light source                              | LED                                       |
| Luminous flux LED [lm]                    | 5234                                      |
| LED power [W]                             | 26,6                                      |
| Luminaire luminous flux [lm]              | 3942                                      |
| Power of luminaire [W]                    | 28,2                                      |
| Luminaire's light efficiency [lm/W]       | 139,8                                     |
| Color of the light [K]                    | 4000                                      |
| CRI                                       | >80                                       |
| SDCM (LED sources)                        | 3                                         |
| Beam angle [°]                            | (C0-C180) / (C90-C270) - 82,8° / 97,2°    |
| Photobiological risk class (IEC/EN 62471) | RG0                                       |
| Protection against electric shock         | I                                         |
| Protection degree                         | IP20/44                                   |
| Voltage                                   | 220240 V, 5060 Hz                         |
| Lifetime of LED sources [h]               | 100000 (1) / 147000 (2)                   |
| Lx/By                                     | L80/B10 (1) / L70/B50 (2)                 |
| Operating temperature range [°C]          | 5 ÷ 30                                    |
| Driver                                    | DIM DALI (EDD)                            |
| Power factor cos φ                        | >0,95                                     |
| Circuit load capacity                     | 17 (B10), 28 (B16), 26 (C10), 41<br>(C16) |

# A graph of light