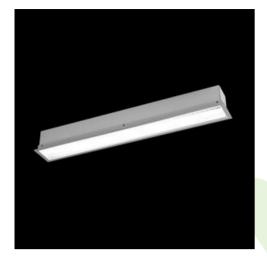

## **Description**

The group of X-line luminaries is made of aluminum profile with opal diffuser or micro-prismatic diffuser. The luminaries may be joined with special connectors providing great freedom in arranging elements of the system and its functionality.

#### **Product information**

| Category | Recessed luminaires                                       |
|----------|-----------------------------------------------------------|
| Family   | X-LINE G/K LED LINE                                       |
| Name     | X-LINE G/K LED 5200 MICRO-PRM EDD 24 840 LINE-1S / L-2242 |
| Index    | 19.4138.5223.24                                           |

## Mechanical data

| Assembly           | mounted in plasterboard ceilings          |
|--------------------|-------------------------------------------|
| Material           | aluminum                                  |
| Color              | anodised aluminum                         |
| Diffuser           | Micro-PRM (micro-prismatic diffuser PMMA) |
| Impact resistant   | IK04                                      |
| Dimensions [mm]    | 2242 x 80 x 136                           |
| Mounting hole [mm] | 2242 x 70                                 |