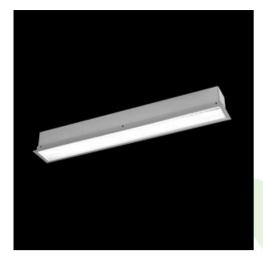

# **Description**

The group of X-line luminaries is made of aluminum profile with opal diffuser or micro-prismatic diffuser. The luminaries may be joined with special connectors providing great freedom in arranging elements of the system and its functionality.

# Mechanical data

| Assembly           | mounted in plasterboard ceilings          |
|--------------------|-------------------------------------------|
| Material           | aluminum                                  |
| Color              | anodised aluminum                         |
| Diffuser           | Micro-PRM (micro-prismatic diffuser PMMA) |
| Impact resistant   | IK04                                      |
| Weight [kg]        | 3,66                                      |
| Dimensions [mm]    | 1402 x 80 x 136                           |
| Mounting hole [mm] | 1402 x 70                                 |