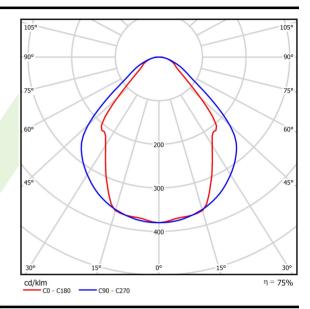

# Light and electrical data

| I Sulfa a suma                            | LED                                       |
|-------------------------------------------|-------------------------------------------|
| Light source                              | LED                                       |
| Luminous flux LED [lm]                    | 3158                                      |
| LED power [W]                             | 17,1                                      |
| Luminaire luminous flux [lm]              | 2379                                      |
| Power of luminaire [W]                    | 18,3                                      |
| Luminaire's light efficiency [lm/W]       | 130                                       |
| Color of the light [K]                    | 3000                                      |
| CRI                                       | >80                                       |
| SDCM (LED sources)                        | 3                                         |
| Beam angle [°]                            | (C0-C180) / (C90-C270) - 82,8° / 97,2°    |
| Photobiological risk class (IEC/EN 62471) | RG0                                       |
| Protection against electric shock         | I                                         |
| Protection degree                         | IP20/44                                   |
| Voltage                                   | 220240 V, 5060 Hz                         |
| Lifetime of LED sources [h]               | 100000 (1) / 147000 (2)                   |
| Lx/By                                     | L80/B10 (1) / L70/B50 (2)                 |
| Operating temperature range [°C]          | 5 ÷ 30                                    |
| Driver                                    | DIM DALI (EDD)                            |
| Power factor cos φ                        | >0,95                                     |
| Circuit load capacity                     | 17 (B10), 28 (B16), 26 (C10), 41<br>(C16) |

# A graph of light