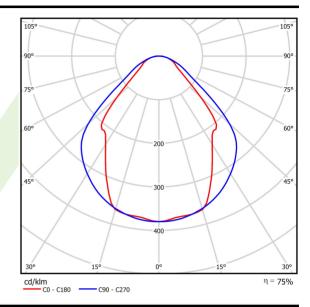

## Light and electrical data

| I Solida a source                         | LED                                       |
|-------------------------------------------|-------------------------------------------|
| Light source                              | LED                                       |
| Luminous flux LED [lm]                    | 2525                                      |
| LED power [W]                             | 13,3                                      |
| Luminaire luminous flux [lm]              | 1902                                      |
| Power of luminaire [W]                    | 14,4                                      |
| Luminaire's light efficiency [lm/W]       | 132,1                                     |
| Color of the light [K]                    | 3000                                      |
| CRI                                       | >80                                       |
| SDCM (LED sources)                        | 3                                         |
| Beam angle [°]                            | (C0-C180) / (C90-C270) - 82,8° / 97,2°    |
| Photobiological risk class (IEC/EN 62471) | RG0                                       |
| Protection against electric shock         | I                                         |
| Protection degree                         | IP20/44                                   |
| Voltage                                   | 220240 V, 5060 Hz                         |
| Lifetime of LED sources [h]               | 100000 (1) / 147000 (2)                   |
| Lx/By                                     | L80/B10 (1) / L70/B50 (2)                 |
| Operating temperature range [°C]          | 5 ÷ 30                                    |
| Driver                                    | DIM DALI (EDD)                            |
| Power factor cos φ                        | >0,95                                     |
| Circuit load capacity                     | 14 (B10), 24 (B16), 22 (C10), 36<br>(C16) |

# A graph of light