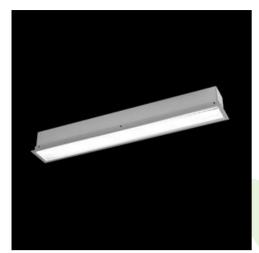

## **Description**

The group of X-line luminaries is made of aluminum profile with opal diffuser or micro-prismatic diffuser. The luminaries may be joined with special connectors providing great freedom in arranging elements of the system and its functionality.

#### **Product information**

| Category | Recessed luminaires                                       |
|----------|-----------------------------------------------------------|
| Family   | X-LINE G/K LED LINE                                       |
| Name     | X-LINE G/K LED 2600 MICRO-PRM EDD 24 830 LINE-1S / L-1122 |
| Index    | 19.4138.2213.24                                           |

## Mechanical data

| mounted in plasterboard ceilings          |
|-------------------------------------------|
| aluminum                                  |
| anodised aluminum                         |
| Micro-PRM (micro-prismatic diffuser PMMA) |
| IK04                                      |
| 3,3                                       |
| 1122 x 80 x 136                           |
| 1122 x 70                                 |
|                                           |