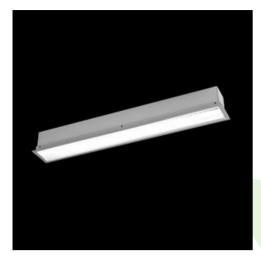

### **Description**

The group of X-line luminaries is made of aluminum profile with opal diffuser or micro-prismatic diffuser. The luminaries may be joined with special connectors providing great freedom in arranging elements of the system and its functionality.

### **Product information**

| Category | Recessed luminaires                                |
|----------|----------------------------------------------------|
| Family   | X-LINE G/K LED LINE                                |
| Name     | X-LINE G/K LED 1300 PLX EDD 24 830 LINE-1S / L-562 |
| Index    | 19.4138.1113.24                                    |

### Mechanical data

| Assembly           | mounted in plasterboard ceilings |
|--------------------|----------------------------------|
| Material           | aluminum                         |
| Color              | anodised aluminum                |
| Diffuser           | PLX (PMMA opal)                  |
| Impact resistant   | IK04                             |
| Dimensions [mm]    | 562 x 80 x 136                   |
| Mounting hole [mm] | 562 x 70                         |