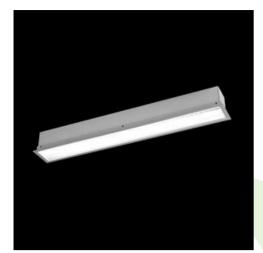

## **Description**

The group of X-line luminaries is made of aluminum profile with opal diffuser or micro-prismatic diffuser. The luminaries may be joined with special connectors providing great freedom in arranging elements of the system and its functionality.

#### **Product information**

| Category | Recessed luminaires                                        |
|----------|------------------------------------------------------------|
| Family   | X-LINE G/K LED LINE                                        |
| Name     | X-LINE G/K LED 5200 MICRO-PRM EDD 24 830 LINE-1EP / L-2252 |
| Index    | 19.4137.5213.24                                            |

## Mechanical data

| Assembly           | mounted in plasterboard ceilings          |
|--------------------|-------------------------------------------|
| Material           | aluminum                                  |
| Color              | anodised aluminum                         |
| Diffuser           | Micro-PRM (micro-prismatic diffuser PMMA) |
| Impact resistant   | IK04                                      |
| Dimensions [mm]    | 2252 x 80 x 136                           |
| Mounting hole [mm] | 2247 x 70                                 |