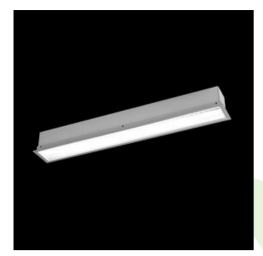

## **Description**

The group of X-line luminaries is made of aluminum profile with opal diffuser or micro-prismatic diffuser. The luminaries may be joined with special connectors providing great freedom in arranging elements of the system and its functionality.

## Mechanical data

| Assembly           | mounted in plasterboard ceilings          |
|--------------------|-------------------------------------------|
| Material           | aluminum                                  |
| Color              | anodised aluminum                         |
| Diffuser           | Micro-PRM (micro-prismatic diffuser PMMA) |
| Impact resistant   | IK04                                      |
| Dimensions [mm]    | 1692 x 80 x 136                           |
| Mounting hole [mm] | 1687 x 70                                 |