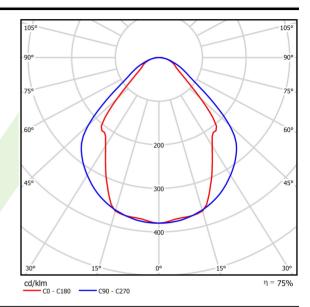

## Light and electrical data

| Light source                              | LED                                       |
|-------------------------------------------|-------------------------------------------|
| Luminous flux LED [lm]                    | 3926                                      |
| LED power [W]                             | 20                                        |
| Luminaire luminous flux [lm]              | 2957                                      |
| Power of luminaire [W]                    | 21,7                                      |
| Luminaire's light efficiency [lm/W]       | 136,3                                     |
| Color of the light [K]                    | 4000                                      |
| CRI                                       | >80                                       |
| SDCM (LED sources)                        | 3                                         |
| Beam angle [°]                            | (C0-C180) / (C90-C270) - 82,8° / 97,2°    |
| Photobiological risk class (IEC/EN 62471) | RG0                                       |
| Protection against electric shock         | I                                         |
| Protection degree                         | IP20/44                                   |
| Voltage                                   | 220240 V, 5060 Hz                         |
| Lifetime of LED sources [h]               | 100000 (1) / 147000 (2)                   |
| Lx/By                                     | L80/B10 (1) / L70/B50 (2)                 |
| Operating temperature range [°C]          | 5 ÷ 30                                    |
| Driver                                    | DIM DALI (EDD)                            |
| Power factor cos φ                        | >0,95                                     |
| Circuit load capacity                     | 17 (B10), 28 (B16), 26 (C10), 41<br>(C16) |

# A graph of light