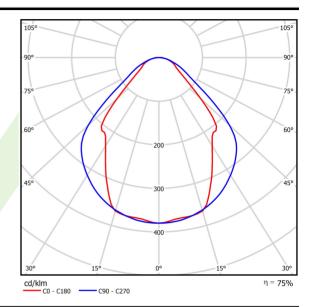

### Light and electrical data

| Light source                              | LED                                    |
|-------------------------------------------|----------------------------------------|
| Luminous flux LED [lm]                    | 3788                                   |
| LED power [W]                             | 20                                     |
| Luminaire luminous flux [lm]              | 2853                                   |
| Power of luminaire [W]                    | 21,7                                   |
| Luminaire's light efficiency [lm/W]       | 131,5                                  |
| Color of the light [K]                    | 3000                                   |
| CRI                                       | >80                                    |
| SDCM (LED sources)                        | 3                                      |
| Beam angle [°]                            | (C0-C180) / (C90-C270) - 82,8° / 97,2° |
| Photobiological risk class (IEC/EN 62471) | RG0                                    |
| Protection against electric shock         | I                                      |
| Protection degree                         | IP20/44                                |
| Voltage                                   | 220240 V, 5060 Hz                      |
| Lifetime of LED sources [h]               | 100000 (1) / 147000 (2)                |
| Lx/By                                     | L80/B10 (1) / L70/B50 (2)              |
| Operating temperature range [°C]          | 5 ÷ 30                                 |
| Driver                                    | DUA DALL (EDD)                         |
| Driver                                    | DIM DALI (EDD)                         |
| Power factor cos φ                        | >0,95                                  |

# A graph of light