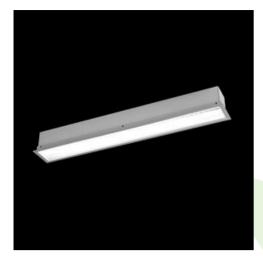

# **Description**

The group of X-line luminaries is made of aluminum profile with opal diffuser or micro-prismatic diffuser. The luminaries may be joined with special connectors providing great freedom in arranging elements of the system and its functionality.

#### **Product information**

Category Recessed luminaires

Family X-LINE G/K LED LINE

Name X-LINE G/K LED 3900 MICRO-PRM EDD 24 830 LINE-1EP / L-1692

Index 19.4137.4213.24

### Mechanical data

| Assembly           | mounted in plasterboard ceilings          |
|--------------------|-------------------------------------------|
| Material           | aluminum                                  |
| Color              | anodised aluminum                         |
| Diffuser           | Micro-PRM (micro-prismatic diffuser PMMA) |
| Impact resistant   | IK04                                      |
| Dimensions [mm]    | 1692 x 80 x 136                           |
| Mounting hole [mm] | 1687 x 70                                 |