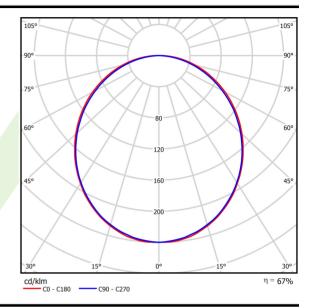

## Light and electrical data

| Light source                              | LED                                       |
|-------------------------------------------|-------------------------------------------|
| Luminous flux LED [lm]                    | 3788                                      |
| LED power [W]                             | 20                                        |
| Luminaire luminous flux [lm]              | 2525                                      |
| Power of luminaire [W]                    | 21,7                                      |
| Luminaire's light efficiency [lm/W]       | 116,4                                     |
| Color of the light [K]                    | 3000                                      |
| CRI                                       | >80                                       |
| SDCM (LED sources)                        | 3                                         |
| Beam angle [°]                            | (C0-C180) / (C90-C270) - 109° /<br>107,2° |
| Photobiological risk class (IEC/EN 62471) | RG0                                       |
| Protection against electric shock         | I                                         |
| Protection degree                         | IP20/44                                   |
| Voltage                                   | 220240 V, 5060 Hz                         |
| Lifetime of LED sources [h]               | 100000 (1) / 147000 (2)                   |
| Lx/By                                     | L80/B10 (1) / L70/B50 (2)                 |
| Operating temperature range [°C]          | 5 ÷ 30                                    |
| Driver                                    | DIM DALI (EDD)                            |
| Power factor cos φ                        | >0,95                                     |
| Circuit load capacity                     | 17 (B10), 28 (B16), 26 (C10), 41 (C16)    |

# A graph of light