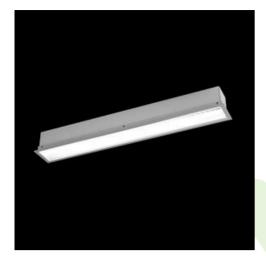

Product: X-LINE G/K LED 3900 PLX EDD 24 830 LINE-1EP / L-1692

Index: 19.4137.4113.24

### **Description**

The group of X-line luminaries is made of aluminum profile with opal diffuser or micro-prismatic diffuser. The luminaries may be joined with special connectors providing great freedom in arranging elements of the system and its functionality.

#### **Product information**

| Category | Recessed luminaires                                  |
|----------|------------------------------------------------------|
| Family   | X-LINE G/K LED LINE                                  |
| Name     | X-LINE G/K LED 3900 PLX EDD 24 830 LINE-1EP / L-1692 |
| Index    | 19,4137,4113.24                                      |

### Mechanical data

| A = = = l= l       | and a second and the college decoders and the office of |
|--------------------|---------------------------------------------------------|
| Assembly           | mounted in plasterboard ceilings                        |
| Material           | aluminum                                                |
| Color              | anodised aluminum                                       |
| Diffuser           | PLX (PMMA opal)                                         |
| Impact resistant   | IK04                                                    |
| Dimensions [mm]    | 1692 x 80 x 136                                         |
| Mounting hole [mm] | 1687 x 70                                               |