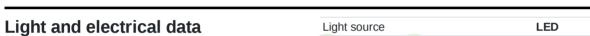

### **Product information**

Category Recessed luminaires

Family X-LINE G/K LED LINE

Name X-LINE G/K LED 3250 MICRO-PRM EDD 24 830 LINE-1EP / L-1412

Index 19.4137.3213.24

| Light source                              | LED                                    |
|-------------------------------------------|----------------------------------------|
| Luminous flux LED [lm]                    | 3158                                   |
| LED power [W]                             | 17,1                                   |
| Luminaire luminous flux [lm]              | 2379                                   |
| Power of luminaire [W]                    | 18,3                                   |
| Luminaire's light efficiency [lm/W]       | 130                                    |
| Color of the light [K]                    | 3000                                   |
| CRI                                       | >80                                    |
| SDCM (LED sources)                        | 3                                      |
| Beam angle [°]                            | (C0-C180) / (C90-C270) - 82,8° / 97,2° |
| Photobiological risk class (IEC/EN 62471) | RG0                                    |
| Protection against electric shock         | I                                      |
| Protection degree                         | IP20/44                                |
| Voltage                                   | 220240 V, 5060 Hz                      |
| Lifetime of LED sources [h]               | 100000 (1) / 147000 (2)                |
| Lx/By                                     | L80/B10 (1) / L70/B50 (2)              |
| Operating temperature range [°C]          | 5 ÷ 30                                 |
| Driver                                    | DIM DALI (EDD)                         |
| Power factor cos φ                        | >0,95                                  |
| Circuit load capacity                     | 17 (B10), 28 (B16), 26 (C10), 41 (C16) |