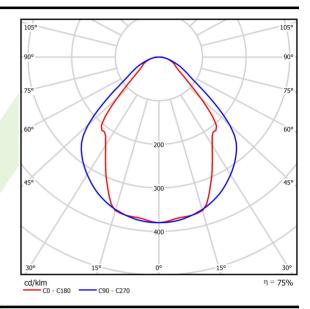

# A graph of light

### **Product information**

Category Recessed luminaires

Family X-LINE G/K LED LINE

Name X-LINE G/K LED 3250 MICRO-PRM EDD 24 830 LINE-1EP / L-1412

Index 19.4137.3213.24

| Light source                              | LED                                    |
|-------------------------------------------|----------------------------------------|
| Luminous flux LED [lm]                    | 3158                                   |
| LED power [W]                             | 17,1                                   |
| Luminaire luminous flux [lm]              | 2379                                   |
| Power of luminaire [W]                    | 18,3                                   |
| Luminaire's light efficiency [lm/W]       | 130                                    |
| Color of the light [K]                    | 3000                                   |
| CRI                                       | >80                                    |
| SDCM (LED sources)                        | 3                                      |
| Beam angle [°]                            | (C0-C180) / (C90-C270) - 82,8° / 97,2° |
| Photobiological risk class (IEC/EN 62471) | RG0                                    |
| Protection against electric shock         | I                                      |
| Protection degree                         | IP20/44                                |
| Voltage                                   | 220240 V, 5060 Hz                      |
| Lifetime of LED sources [h]               | 100000 (1) / 147000 (2)                |
| Lx/By                                     | L80/B10 (1) / L70/B50 (2)              |
| Operating temperature range [°C]          | 5 ÷ 30                                 |
| Driver                                    | DIM DALI (EDD)                         |
| Power factor cos φ                        | >0,95                                  |
| Circuit load capacity                     | 17 (B10), 28 (B16), 26 (C10), 41 (C16) |