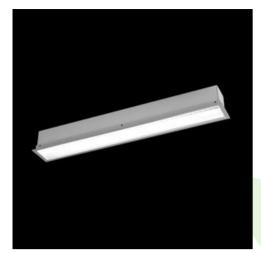

# **Description**

The group of X-line luminaries is made of aluminum profile with opal diffuser or micro-prismatic diffuser. The luminaries may be joined with special connectors providing great freedom in arranging elements of the system and its functionality.

# Mechanical data

| Assembly           | mounted in plasterboard ceilings          |
|--------------------|-------------------------------------------|
| Material           | aluminum                                  |
| Color              | anodised aluminum                         |
| Diffuser           | Micro-PRM (micro-prismatic diffuser PMMA) |
| Impact resistant   | IK04                                      |
| Weight [kg]        | 3,66                                      |
| Dimensions [mm]    | 1412 x 80 x 136                           |
| Mounting hole [mm] | 1407 x 70                                 |