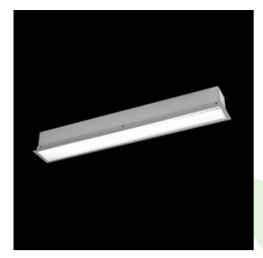

### **Description**

The group of X-line luminaries is made of aluminum profile with opal diffuser or micro-prismatic diffuser. The luminaries may be joined with special connectors providing great freedom in arranging elements of the system and its functionality.

### Mechanical data

| Assembly           | mounted in plasterboard ceilings |
|--------------------|----------------------------------|
| Material           | aluminum                         |
| Color              | anodised aluminum                |
| Diffuser           | PLX (PMMA opal)                  |
| Impact resistant   | IK04                             |
| Weight [kg]        | 3,66                             |
| Dimensions [mm]    | 1412 x 80 x 136                  |
| Mounting hole [mm] | 1407 x 70                        |