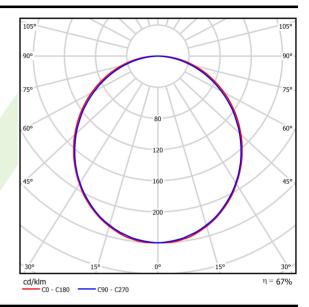

## Light and electrical data

| Light source                              | LED                                       |
|-------------------------------------------|-------------------------------------------|
| Luminous flux LED [lm]                    | 3158                                      |
| LED power [W]                             | 17,1                                      |
| Luminaire luminous flux [lm]              | 2105                                      |
| Power of luminaire [W]                    | 18,3                                      |
| Luminaire's light efficiency [lm/W]       | 115                                       |
| Color of the light [K]                    | 3000                                      |
| CRI                                       | >80                                       |
| SDCM (LED sources)                        | 3                                         |
| Beam angle [°]                            | (C0-C180) / (C90-C270) - 109° /<br>107,2° |
| Photobiological risk class (IEC/EN 62471) | RG0                                       |
| Protection against electric shock         | I                                         |
| Protection degree                         | IP20/44                                   |
| Voltage                                   | 220240 V, 5060 Hz                         |
| Lifetime of LED sources [h]               | 100000 (1) / 147000 (2)                   |
| Lx/By                                     | L80/B10 (1) / L70/B50 (2)                 |
| Operating temperature range [°C]          | 5 ÷ 30                                    |
|                                           |                                           |
| Driver                                    | DIM DALI (EDD)                            |
| Driver<br>Power factor cos φ              | DIM DALI (EDD)<br>>0,95                   |

# A graph of light