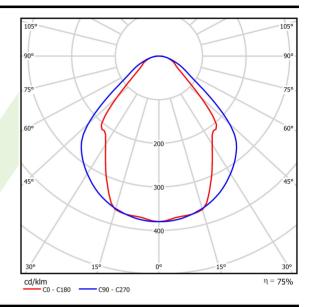

## Light and electrical data

| Light source                              | LED                                    |
|-------------------------------------------|----------------------------------------|
| Luminous flux LED [lm]                    | 2617                                   |
| LED power [W]                             | 13,3                                   |
| 1 1 1                                     | 1971                                   |
| Luminaire luminous flux [lm]              |                                        |
| Power of luminaire [W]                    | 14,4                                   |
| Luminaire's light efficiency [lm/W]       | 136,9                                  |
| Color of the light [K]                    | 4000                                   |
| CRI                                       | >80                                    |
| SDCM (LED sources)                        | 3                                      |
| Beam angle [°]                            | (C0-C180) / (C90-C270) - 82,8° / 97,2° |
| Photobiological risk class (IEC/EN 62471) | RG0                                    |
| Protection against electric shock         | I                                      |
| Protection degree                         | IP20/44                                |
| Voltage                                   | 220240 V, 5060 Hz                      |
| Lifetime of LED sources [h]               | 100000 (1) / 147000 (2)                |
| Lx/By                                     | L80/B10 (1) / L70/B50 (2)              |
| Operating temperature range [°C]          | 5 ÷ 30                                 |
| Driver                                    | DIM DALI (EDD)                         |
| Power factor cos φ                        | >0,95                                  |
| ι στισι ιασίσι σσο φ                      | . 0,00                                 |

# A graph of light