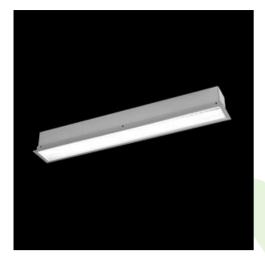

## **Description**

The group of X-line luminaries is made of aluminum profile with opal diffuser or micro-prismatic diffuser. The luminaries may be joined with special connectors providing great freedom in arranging elements of the system and its functionality.

#### **Product information**

| Category | Recessed luminaires                                        |
|----------|------------------------------------------------------------|
| Family   | X-LINE G/K LED LINE                                        |
| Name     | X-LINE G/K LED 2600 MICRO-PRM EDD 24 840 LINE-1EP / L-1132 |
| Index    | 19.4137.2223.24                                            |

## Mechanical data

| Assembly           | mounted in plasterboard ceilings          |
|--------------------|-------------------------------------------|
| Material           | aluminum                                  |
| Color              | anodised aluminum                         |
| Diffuser           | Micro-PRM (micro-prismatic diffuser PMMA) |
| Impact resistant   | IK04                                      |
| Weight [kg]        | 3,3                                       |
| Dimensions [mm]    | 1132 x 80 x 136                           |
| Mounting hole [mm] | 1127 x 70                                 |