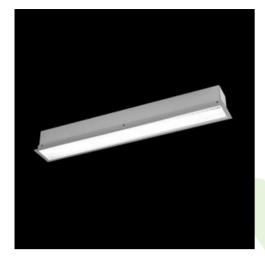

## **Description**

The group of X-line luminaries is made of aluminum profile with opal diffuser or micro-prismatic diffuser. The luminaries may be joined with special connectors providing great freedom in arranging elements of the system and its functionality.

## Mechanical data

| Assembly           | mounted in plasterboard ceilings          |
|--------------------|-------------------------------------------|
| Material           | aluminum                                  |
| Color              | anodised aluminum                         |
| Diffuser           | Micro-PRM (micro-prismatic diffuser PMMA) |
| Impact resistant   | IK04                                      |
| Weight [kg]        | 3,3                                       |
| Dimensions [mm]    | 1132 x 80 x 136                           |
| Mounting hole [mm] | 1127 x 70                                 |