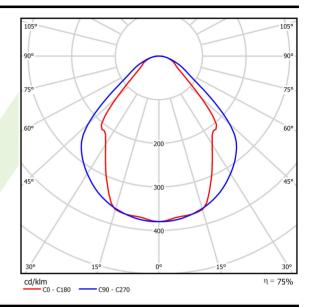

## Light and electrical data

| I Solida a sousa a                        | LED                                       |
|-------------------------------------------|-------------------------------------------|
| Light source                              | LED                                       |
| Luminous flux LED [lm]                    | 2525                                      |
| LED power [W]                             | 13,3                                      |
| Luminaire luminous flux [lm]              | 1902                                      |
| Power of luminaire [W]                    | 14,4                                      |
| Luminaire's light efficiency [lm/W]       | 132,1                                     |
| Color of the light [K]                    | 3000                                      |
| CRI                                       | >80                                       |
| SDCM (LED sources)                        | 3                                         |
| Beam angle [°]                            | (C0-C180) / (C90-C270) - 82,8° / 97,2°    |
| Photobiological risk class (IEC/EN 62471) | RG0                                       |
| Protection against electric shock         | I                                         |
| Protection degree                         | IP20/44                                   |
| Voltage                                   | 220240 V, 5060 Hz                         |
| Lifetime of LED sources [h]               | 100000 (1) / 147000 (2)                   |
| Lx/By                                     | L80/B10 (1) / L70/B50 (2)                 |
| Operating temperature range [°C]          | 5 ÷ 30                                    |
| Driver                                    | DIM DALI (EDD)                            |
| Power factor cos φ                        | >0,95                                     |
| Circuit load capacity                     | 14 (B10), 24 (B16), 22 (C10), 36<br>(C16) |

# A graph of light