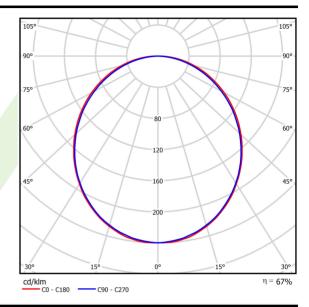

# A graph of light

## Light and electrical data

| Light source                              | LED                                       |
|-------------------------------------------|-------------------------------------------|
| Luminous flux LED [lm]                    | 2525                                      |
| LED power [W]                             | 13,3                                      |
| Luminaire luminous flux [lm]              | 1683                                      |
| Power of luminaire [W]                    | 14,4                                      |
| Luminaire's light efficiency [lm/W]       | 116,9                                     |
| Color of the light [K]                    | 3000                                      |
| CRI                                       | >80                                       |
| SDCM (LED sources)                        | 3                                         |
| Beam angle [°]                            | (C0-C180) / (C90-C270) - 109° /<br>107,2° |
| Photobiological risk class (IEC/EN 62471) | RG0                                       |
| Protection against electric shock         | I                                         |
| Protection degree                         | IP20/44                                   |
| Voltage                                   | 220240 V, 5060 Hz                         |
| Lifetime of LED sources [h]               | 100000 (1) / 147000 (2)                   |
| Lx/By                                     | L80/B10 (1) / L70/B50 (2)                 |
| Operating temperature range [°C]          | 5 ÷ 30                                    |
| Driver                                    | DIM DALI (EDD)                            |
| Power factor cos φ                        | >0,95                                     |
| Circuit load capacity                     | 14 (B10), 24 (B16), 22 (C10), 36 (C16)    |