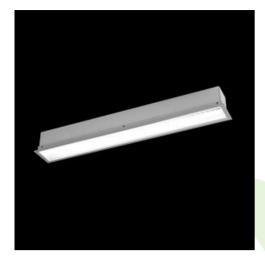

**Product:** X-LINE G/K LED 2600 PLX EDD 24 830 LINE-1EP / L-1132

Index: 19.4137.2113.24

### **Description**

The group of X-line luminaries is made of aluminum profile with opal diffuser or micro-prismatic diffuser. The luminaries may be joined with special connectors providing great freedom in arranging elements of the system and its functionality.

### **Product information**

| Category | Recessed luminaires                                  |
|----------|------------------------------------------------------|
| Family   | X-LINE G/K LED LINE                                  |
| Name     | X-LINE G/K LED 2600 PLX EDD 24 830 LINE-1EP / L-1132 |
| Index    | 19.4137.2113.24                                      |

### Mechanical data

| mounted in plasterboard ceilings |
|----------------------------------|
| aluminum                         |
| anodised aluminum                |
| PLX (PMMA opal)                  |
| IK04                             |
| 3,3                              |
| 1132 x 80 x 136                  |
| 1127 x 70                        |
|                                  |