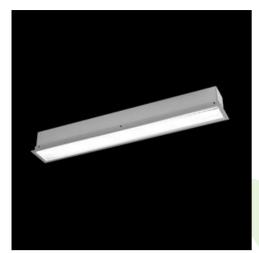

Product: X-LINE G/K LED 1300 MICRO-PRM EDD 24 840 LINE-1EP / L-572

Index: 19.4137.1223.24

## **Description**

The group of X-line luminaries is made of aluminum profile with opal diffuser or micro-prismatic diffuser. The luminaries may be joined with special connectors providing great freedom in arranging elements of the system and its functionality.

## Mechanical data

| Assembly           | mounted in plasterboard ceilings          |
|--------------------|-------------------------------------------|
| Material           | aluminum                                  |
| Color              | anodised aluminum                         |
| Diffuser           | Micro-PRM (micro-prismatic diffuser PMMA) |
| Impact resistant   | IK04                                      |
| Dimensions [mm]    | 572 x 80 x 136                            |
| Mounting hole [mm] | 567 x 70                                  |