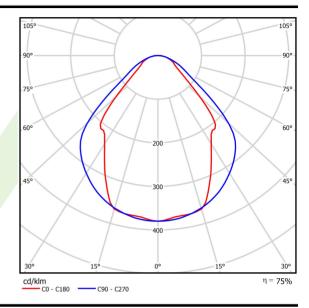

## Light and electrical data

| Light source                              | LED                                       |
|-------------------------------------------|-------------------------------------------|
| Luminous flux LED [lm]                    | 1420                                      |
| LED power [W]                             | 8                                         |
| Luminaire luminous flux [lm]              | 1070                                      |
| Power of luminaire [W]                    | 9                                         |
| Luminaire's light efficiency [lm/W]       | 118,9                                     |
| Color of the light [K]                    | 4000                                      |
| CRI                                       | >80                                       |
| SDCM (LED sources)                        | 3                                         |
| Beam angle [°]                            | (C0-C180) / (C90-C270) - 82,8° / 97,2°    |
| Photobiological risk class (IEC/EN 62471) | RG0                                       |
| Protection against electric shock         | I                                         |
| Protection degree                         | IP20/44                                   |
| Voltage                                   | 220240 V, 5060 Hz                         |
| Lifetime of LED sources [h]               | 100000 (1) / 147000 (2)                   |
| Lx/By                                     | L80/B10 (1) / L70/B50 (2)                 |
| Operating temperature range [°C]          | 5 ÷ 30                                    |
| Driver                                    | DIM DALI (EDD)                            |
| Power factor cos φ                        | >0,9                                      |
| Circuit load capacity                     | 14 (B10), 24 (B16), 22 (C10), 36<br>(C16) |

# A graph of light