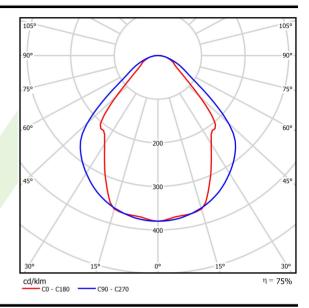

## Light and electrical data

| Light course                              | LED                                       |
|-------------------------------------------|-------------------------------------------|
| Light source                              |                                           |
| Luminous flux LED [lm]                    | 1349                                      |
| LED power [W]                             | 8                                         |
| Luminaire luminous flux [lm]              | 1016                                      |
| Power of luminaire [W]                    | 9                                         |
| Luminaire's light efficiency [lm/W]       | 112,9                                     |
| Color of the light [K]                    | 3000                                      |
| CRI                                       | >80                                       |
| SDCM (LED sources)                        | 3                                         |
| Beam angle [°]                            | (C0-C180) / (C90-C270) - 82,8° / 97,2°    |
| Photobiological risk class (IEC/EN 62471) | RG0                                       |
| Protection against electric shock         | I                                         |
| Protection degree                         | IP20/44                                   |
| Voltage                                   | 220240 V, 5060 Hz                         |
| Lifetime of LED sources [h]               | 100000 (1) / 147000 (2)                   |
| Lx/By                                     | L80/B10 (1) / L70/B50 (2)                 |
| Operating temperature range [°C]          | 5 ÷ 30                                    |
| Driver                                    | DIM DALI (EDD)                            |
| Power factor cos φ                        | >0,9                                      |
| Circuit load capacity                     | 14 (B10), 24 (B16), 22 (C10), 36<br>(C16) |

# A graph of light