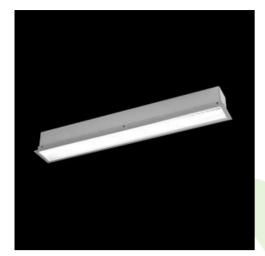

## **Description**

The group of X-line luminaries is made of aluminum profile with opal diffuser or micro-prismatic diffuser. The luminaries may be joined with special connectors providing great freedom in arranging elements of the system and its functionality.

## Mechanical data

| Assembly           | mounted in plasterboard ceilings          |
|--------------------|-------------------------------------------|
| Material           | aluminum                                  |
| Color              | anodised aluminum                         |
| Diffuser           | Micro-PRM (micro-prismatic diffuser PMMA) |
| Impact resistant   | IK04                                      |
| Dimensions [mm]    | 572 x 80 x 136                            |
| Mounting hole [mm] | 567 x 70                                  |