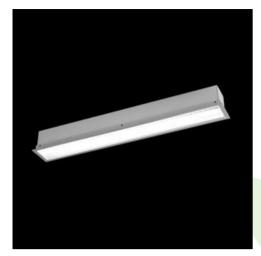

### **Description**

The group of X-line luminaries is made of aluminum profile with opal diffuser or micro-prismatic diffuser. The luminaries may be joined with special connectors providing great freedom in arranging elements of the system and its functionality.

### Mechanical data

| Assembly           | mounted in plasterboard ceilings |
|--------------------|----------------------------------|
| Material           | aluminum                         |
| Color              | anodised aluminum                |
| Diffuser           | PLX (PMMA opal)                  |
| Impact resistant   | IK04                             |
| Dimensions [mm]    | 572 x 80 x 136                   |
| Mounting hole [mm] | 567 x 70                         |