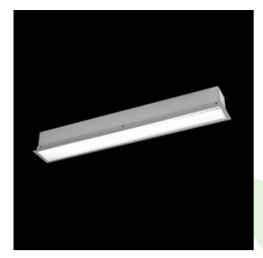

### **Description**

The group of X-line luminaries is made of aluminum profile with opal diffuser or micro-prismatic diffuser. The luminaries may be joined with special connectors providing great freedom in arranging elements of the system and its functionality.

### Mechanical data

| Assembly           | mounted in plasterboard ceilings |
|--------------------|----------------------------------|
| Material           | aluminum                         |
| Color              | anodised aluminum                |
| Diffuser           | PLX (PMMA opal)                  |
| Impact resistant   | IK04                             |
| Dimensions [mm]    | 572 x 80 x 136                   |
| Mounting hole [mm] | 567 x 70                         |