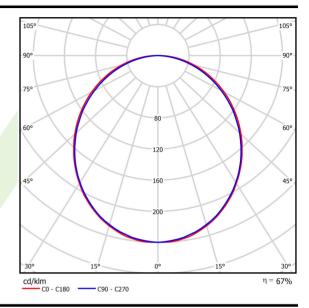

## Light and electrical data

| Light source                              | LED                                       |
|-------------------------------------------|-------------------------------------------|
| Luminous flux LED [lm]                    | 1349                                      |
| LED power [W]                             | 8                                         |
| Luminaire luminous flux [lm]              | 899                                       |
| Power of luminaire [W]                    | 9                                         |
| Luminaire's light efficiency [lm/W]       | 99,9                                      |
| Color of the light [K]                    | 3000                                      |
| CRI                                       | >80                                       |
| SDCM (LED sources)                        | 3                                         |
| Beam angle [°]                            | (C0-C180) / (C90-C270) - 109° /<br>107,2° |
| Photobiological risk class (IEC/EN 62471) | RG0                                       |
| Protection against electric shock         | I                                         |
| Protection degree                         | IP20/44                                   |
| Voltage                                   | 220240 V, 5060 Hz                         |
| Lifetime of LED sources [h]               | 100000 (1) / 147000 (2)                   |
| Lx/By                                     | L80/B10 (1) / L70/B50 (2)                 |
| Operating temperature range [°C]          | 5 ÷ 30                                    |
| Driver                                    | DIM DALI (EDD)                            |
| Power factor cos φ                        | >0,9                                      |
| Circuit load capacity                     | 14 (B10), 24 (B16), 22 (C10), 36 (C16)    |

# A graph of light