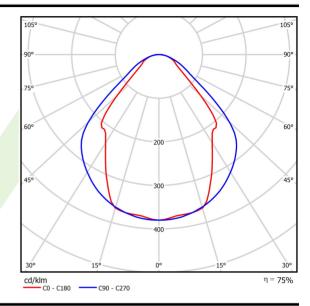

#### **Product information**

Category Recessed luminaires
Family X-LINE G/K LED LINE
Name X-LINE G/K LED 5200 MICRO-PRM EDD 24 840 LINE-1EL / L-2252
Index 19.4136.5223.24

| Light source                              | LED                                       |
|-------------------------------------------|-------------------------------------------|
| Luminous flux LED [lm]                    | 5234                                      |
| LED power [W]                             | 26,6                                      |
| Luminaire luminous flux [lm]              | 3942                                      |
| Power of luminaire [W]                    | 28,2                                      |
| Luminaire's light efficiency [lm/W]       | 139,8                                     |
| Color of the light [K]                    | 4000                                      |
| CRI                                       | >80                                       |
| SDCM (LED sources)                        | 3                                         |
| Beam angle [°]                            | (C0-C180) / (C90-C270) - 82,8° / 97,2°    |
| Photobiological risk class (IEC/EN 62471) | RG0                                       |
| Protection against electric shock         | I                                         |
| Protection degree                         | IP20/44                                   |
| Voltage                                   | 220240 V, 5060 Hz                         |
| Lifetime of LED sources [h]               | 100000 (1) / 147000 (2)                   |
| Lx/By                                     | L80/B10 (1) / L70/B50 (2)                 |
| Operating temperature range [°C]          | 5 ÷ 30                                    |
| Driver                                    | DIM DALI (EDD)                            |
| Power factor cos φ                        | >0,95                                     |
| Circuit load capacity                     | 17 (B10), 28 (B16), 26 (C10), 41<br>(C16) |