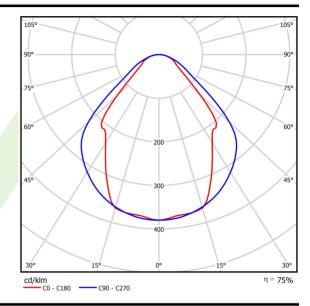

## Light and electrical data

| Light source                              | LED                                    |
|-------------------------------------------|----------------------------------------|
| Luminous flux LED [lm]                    | 5051                                   |
| LED power [W]                             | 26,6                                   |
| Luminaire luminous flux [lm]              | 3804                                   |
| Power of luminaire [W]                    | 28,2                                   |
| Luminaire's light efficiency [lm/W]       | 134,9                                  |
| Color of the light [K]                    | 3000                                   |
| CRI                                       | >80                                    |
| SDCM (LED sources)                        | 3                                      |
| Beam angle [°]                            | (C0-C180) / (C90-C270) - 82,8° / 97,2° |
| Photobiological risk class (IEC/EN 62471) | RG0                                    |
| Protection against electric shock         | I                                      |
| Protection degree                         | IP20/44                                |
| Voltage                                   | 220240 V, 5060 Hz                      |
| Lifetime of LED sources [h]               | 100000 (1) / 147000 (2)                |
| Lx/By                                     | L80/B10 (1) / L70/B50 (2)              |
|                                           |                                        |
| Operating temperature range [°C]          | 5 ÷ 30                                 |
| Operating temperature range [°C] Driver   |                                        |
| 1 0 1 0 1 1                               | 5 ÷ 30                                 |

# A graph of light