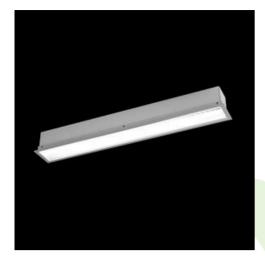

## **Description**

The group of X-line luminaries is made of aluminum profile with opal diffuser or micro-prismatic diffuser. The luminaries may be joined with special connectors providing great freedom in arranging elements of the system and its functionality.

#### **Product information**

| Category | Recessed luminaires                                        |
|----------|------------------------------------------------------------|
| Family   | X-LINE G/K LED LINE                                        |
| Name     | X-LINE G/K LED 5200 MICRO-PRM EDD 24 830 LINE-1EL / L-2252 |
| Index    | 19.4136.5213.24                                            |

## Mechanical data

| Assembly           | mounted in plasterboard ceilings          |
|--------------------|-------------------------------------------|
| Material           | aluminum                                  |
| Color              | anodised aluminum                         |
| Diffuser           | Micro-PRM (micro-prismatic diffuser PMMA) |
| Impact resistant   | IK04                                      |
| Dimensions [mm]    | 2252 x 80 x 136                           |
| Mounting hole [mm] | 2247 x 70                                 |