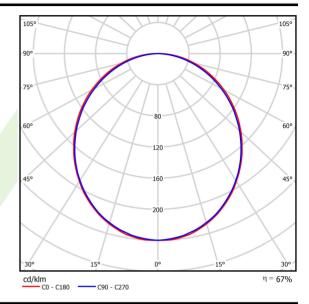

## Light and electrical data

| Light source                              | LED                                       |
|-------------------------------------------|-------------------------------------------|
| Luminous flux LED [lm]                    | 5051                                      |
| LED power [W]                             | 26,6                                      |
| Luminaire luminous flux [lm]              | 3367                                      |
| Power of luminaire [W]                    | 28,2                                      |
| Luminaire's light efficiency [lm/W]       | 119,4                                     |
| Color of the light [K]                    | 3000                                      |
| CRI                                       | >80                                       |
| SDCM (LED sources)                        | 3                                         |
| Beam angle [°]                            | (C0-C180) / (C90-C270) - 109° /<br>107,2° |
| Photobiological risk class (IEC/EN 62471) | RG0                                       |
| Protection against electric shock         | I                                         |
| Protection degree                         | IP20/44                                   |
| Voltage                                   | 220240 V, 5060 Hz                         |
| Lifetime of LED sources [h]               | 100000 (1) / 147000 (2)                   |
| Lx/By                                     |                                           |
| LNDy                                      | L80/B10 (1) / L70/B50 (2)                 |
| Operating temperature range [°C]          | L80/B10 (1) / L70/B50 (2)<br>5 ÷ 30       |
| ,                                         | ( )                                       |
| Operating temperature range [°C]          | 5 ÷ 30                                    |

# A graph of light