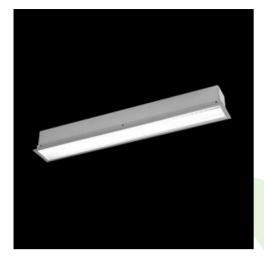

**Product:** X-LINE G/K LED 5200 PLX EDD 24 830 LINE-1EL / L-2252

Index: 19.4136.5113.24

### **Description**

The group of X-line luminaries is made of aluminum profile with opal diffuser or micro-prismatic diffuser. The luminaries may be joined with special connectors providing great freedom in arranging elements of the system and its functionality.

### **Product information**

| Category | Recessed luminaires                                  |
|----------|------------------------------------------------------|
| Family   | X-LINE G/K LED LINE                                  |
| Name     | X-LINE G/K LED 5200 PLX EDD 24 830 LINE-1EL / L-2252 |
| Index    | 19.4136.5113.24                                      |

### Mechanical data

| Assembly           | mounted in plasterboard ceilings |
|--------------------|----------------------------------|
| Material           | aluminum                         |
| Color              | anodised aluminum                |
| Diffuser           | PLX (PMMA opal)                  |
| Impact resistant   | IK04                             |
| Dimensions [mm]    | 2252 x 80 x 136                  |
| Mounting hole [mm] | 2247 x 70                        |